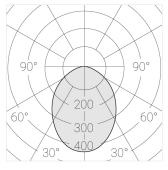

# **Specifications**

Measurements: 363x137x70 mm

Triple

Body: Gypsum Illuminant: LED

Electrical safety class: Ш Degree of protection: IP44 Rated power: 31.3 w Luminaire luminous flux\*: 2262 lm Light output\*: 75 lm/w Colorful temperature\*: 3000 K Color rendering index\*: Ra >90 Color temperature stability\*: MAC 3 cos \*: 0.96