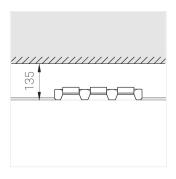

# **Specifications**

Measurements: 363x137x70 mm

Triple

Body: Gypsum Illuminant: LED

Electrical safety class: Ш Degree of protection: IP44 Rated power: 31.3 w Luminaire luminous flux\*: 2262 lm Light output\*: 75 lm/w Colorful temperature\*: 3000 K Color rendering index\*: Ra >90 Color temperature stability\*: MAC 3 cos \*: 0.96