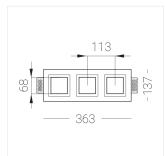

# **Specifications**

Measurements: 363x137x70 mm

Triple

Body: Gypsum Illuminant: LED

Electrical safety class: Ш Degree of protection: IP44 Rated power: 31.3 w Luminaire luminous flux\*: 2262 lm Light output\*: 75 lm/w Colorful temperature\*: 3000 K Color rendering index\*: Ra >90 Color temperature stability\*: MAC 3 cos \*: 0.96