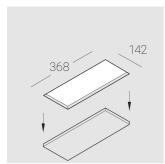

# **Specifications**

Measurements: 363x137x70 mm

Triple

Body: Gypsum Illuminant: LED

Electrical safety class: Ш Degree of protection: IP44 Rated power: 31.3 w Luminaire luminous flux\*: 2262 lm Light output\*: 75 lm/w Colorful temperature\*: 3000 K Color rendering index\*: Ra >90 Color temperature stability\*: MAC 3 cos \*: 0.96