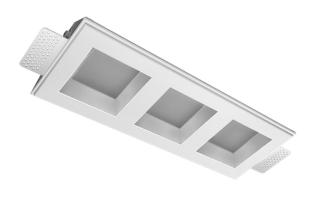

# Trimless recessed luminaire

# Triple Q A25 33W 930 IP44/20 DA ze11010354

220-240 V

IP44 Ra >90

MAC 3

# **Specifications**

Measurements: 363x137x70 mm

Triple

Body: Gypsum Illuminant: LED

Electrical safety class: Ш Degree of protection: IP44 Rated power: 31.3 w Luminaire luminous flux\*: 2262 lm Light output\*: 75 lm/w Colorful temperature\*: 3000 K Color rendering index\*: Ra >90 Color temperature stability\*: MAC 3 cos \*: 0.96