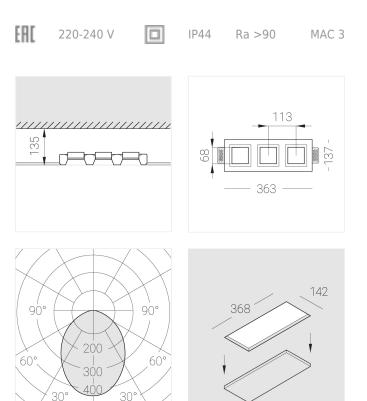

## Specifications

| Measurements:                                                                                                                                                                                          | 363x137x70 mm                                                           |
|--------------------------------------------------------------------------------------------------------------------------------------------------------------------------------------------------------|-------------------------------------------------------------------------|
| Triple<br>Body:<br>Illuminant:                                                                                                                                                                         | Gypsum<br>LED                                                           |
| Electrical safety class:<br>Degree of protection:<br>Rated power:<br>Luminaire luminous flux*:<br>Light output*:<br>Colorful temperature*:<br>Color rendering index*:<br>Color temperature stability*: | II<br>IP44<br>31.3 w<br>2442 Im<br>81 Im/w<br>4000 K<br>Ra >90<br>MAC 3 |
| cos *:<br>PRA:                                                                                                                                                                                         | 0.96<br>LCA 45W 500-1400mA one4all SC<br>PRE                            |