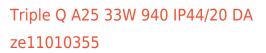

## Trimless recessed luminaire

Senit

## Specifications

| Measurements:                                                                                                                                                                                          | 363x137x70 mm                                                           |
|--------------------------------------------------------------------------------------------------------------------------------------------------------------------------------------------------------|-------------------------------------------------------------------------|
| Triple<br>Body:<br>Illuminant:                                                                                                                                                                         | Gypsum<br>LED                                                           |
| Electrical safety class:<br>Degree of protection:<br>Rated power:<br>Luminaire luminous flux*:<br>Light output*:<br>Colorful temperature*:<br>Color rendering index*:<br>Color temperature stability*: | II<br>IP44<br>31.3 w<br>2442 Im<br>81 Im/w<br>4000 K<br>Ra >90<br>MAC 3 |
| cos *:<br>PRA:                                                                                                                                                                                         | 0.96<br>LCA 45W 500-1400mA one4all SC<br>PRE                            |