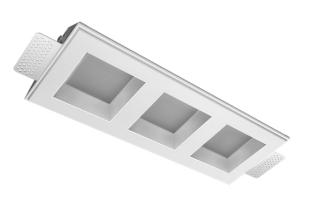

# Trimless recessed luminaire



## Triple Q A25 24W 927 DW ze11010253





### Complectation

| Body               | 1 |
|--------------------|---|
| LED module         | 3 |
| Conrol gear        | 1 |
| Fastener           | 2 |
| Screw x6           | 4 |
| Screw self-tapping | 2 |
| Washer D5          | 4 |
| Suction Cup        | 1 |
|                    |   |

#### Dimming by TRIAC accessible on request

The manufacturer reserves the right to change the configuration of the LED luminaire.

#### **Specifications**

| Measurements:                                                                                                                                                                                                            | 363x137x70 mm                                                                                                  |
|--------------