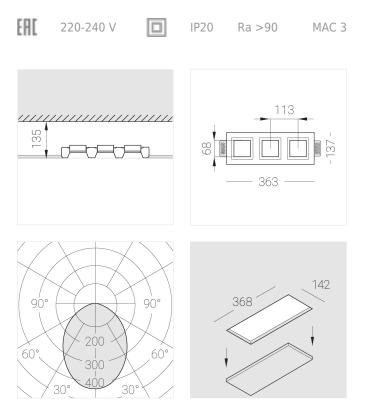

#### **Specifications**

| Measurements:                                                                                                                                                                                                            | 363x137x70 mm                                                                                                  |
|--------------------------------------------------------------------------------------------------------------------------------------------------------------------------------------------------------------------------|----------------------------------------------------------------------------------------------------------------|
| Triple<br>Body:<br>Illuminant:                                                                                                                                                                                           | Gypsum<br>LED                                                                                                  |
| Electrical safety class:<br>Degree of protection:<br>Rated power:<br>Luminaire luminous flux*:<br>Light output*:<br>Colorful temperature*:<br>Color rendering index*:<br>Color temperature stability*:<br>cos *:<br>PRA: | II<br>IP20<br>22 w<br>1521 Im<br>71 Im/w<br>2700 K<br>Ra >90<br>MAC 3<br>0.95<br>LC 25/350-1050/50 bDW SC PRE2 |