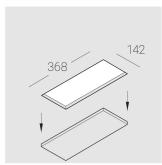

### **Specifications**

| Measurements: | 363X137X70 mm |
|---------------|---------------|
|               |               |
|               |               |

Triple

Body: Gypsum Illuminant: LED

Electrical safety class: Ш Degree of protection: IP20 Rated power: 31.3 w Luminaire luminous flux\*: 2442 lm 81 lm/w Light output\*: Colorful temperature\*: 4000 K Color rendering index\*: Ra >90 Color temperature stability\*: MAC 3 cos \*: 0.96 LC 45/500-1400/50 bDW SC PRE2 PRA: