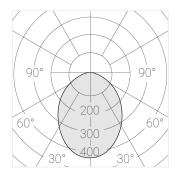

### **Specifications**

| Measurements: | 363X137X70 mm |
|---------------|---------------|
|               |               |
|               |               |

Triple

Body: Gypsum Illuminant: LED

Electrical safety class: Ш Degree of protection: IP20 Rated power: 31.3 w Luminaire luminous flux\*: 2442 lm 81 lm/w Light output\*: Colorful temperature\*: 4000 K Color rendering index\*: Ra >90 Color temperature stability\*: MAC 3 cos \*: 0.96 LC 45/500-1400/50 bDW SC PRE2 PRA: