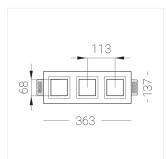

### **Specifications**

| Measurements: | 363X137X70 mm |
|---------------|---------------|
|               |               |
|               |               |

Triple

Body: Gypsum Illuminant: LED

Electrical safety class: Ш Degree of protection: IP20 Rated power: 31.3 w Luminaire luminous flux\*: 2442 lm 81 lm/w Light output\*: Colorful temperature\*: 4000 K Color rendering index\*: Ra >90 Color temperature stability\*: MAC 3 cos \*: 0.96 LC 45/500-1400/50 bDW SC PRE2 PRA: