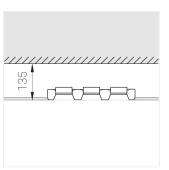

### **Specifications**

| Measurements: | 363X137X70 mm |
|---------------|---------------|
|               |               |
|               |               |

Triple

Body: Gypsum Illuminant: LED

Electrical safety class: Ш Degree of protection: IP20 Rated power: 31.3 w Luminaire luminous flux\*: 2442 lm 81 lm/w Light output\*: Colorful temperature\*: 4000 K Color rendering index\*: Ra >90 Color temperature stability\*: MAC 3 cos \*: 0.96 LC 45/500-1400/50 bDW SC PRE2 PRA: