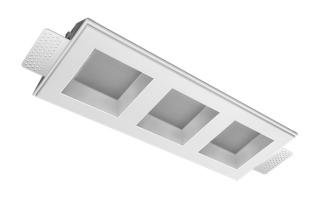

# Triple Q A25 33W 940 DW

220-240 V

IP20

EHE

Ra >90

### **Specifications**

| Measurements: | 363X137X70 mm |
|---------------|---------------|
|               |               |
|               |               |

Triple

Body: Gypsum Illuminant: LED

Electrical safety class: Ш Degree of protection: IP20 Rated power: 31.3 w Luminaire luminous flux\*: 2442 lm 81 lm/w Light output\*: Colorful temperature\*: 4000 K Color rendering index\*: Ra >90 Color temperature stability\*: MAC 3 cos \*: 0.96 LC 45/500-1400/50 bDW SC PRE2 PRA: