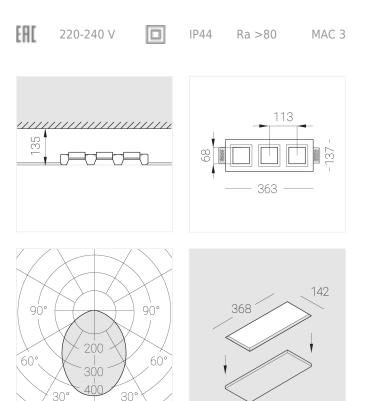

#### **Specifications**

| Measurements:                                                                                                                                                                                                            | 363x137x70 mm                                                                                                    |
|--------------------------------------------------------------------------------------------------------------------------------------------------------------------------------------------------------------------------|------------------------------------------------------------------------------------------------------------------|
| Triple<br>Body:<br>Illuminant:                                                                                                                                                                                           | Gypsum<br>LED                                                                                                    |
| Electrical safety class:<br>Degree of protection:<br>Rated power:<br>Luminaire luminous flux*:<br>Light output*:<br>Colorful temperature*:<br>Color rendering index*:<br>Color temperature stability*:<br>cos *:<br>PRA: | II<br>IP44<br>31.3 w<br>2827 Im<br>93 Im/w<br>4000 K<br>Ra >80<br>MAC 3<br>0.96<br>LC 45/500-1400/50 bDW SC PRE2 |