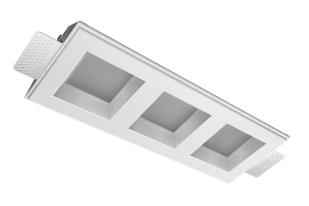

# Trimless recessed luminaire

## Triple Q A25 33W 840 IP44/20 DW ze11010357

Senit

#### **Specifications**

| Measurements:                                                                                                                                                                                                            | 363x137x70 mm                                                                                                    |
|--------------------------------------------------------------------------------------------------------------------------------------------------------------------------------------------------------------------------|------------------------------------------------------------------------------------------------------------------|
| Triple<br>Body:<br>Illuminant:                                                                                                                                                                                           | Gypsum<br>LED                                                                                                    |
| Electrical safety class:<br>Degree of protection:<br>Rated power:<br>Luminaire luminous flux*:<br>Light output*:<br>Colorful temperature*:<br>Color rendering index*:<br>Color temperature stability*:<br>cos *:<br>PRA: | II<br>IP44<br>31.3 w<br>2827 Im<br>93 Im/w<br>4000 K<br>Ra >80<br>MAC 3<br>0.96<br>LC 45/500-1400/50 bDW SC PRE2 |