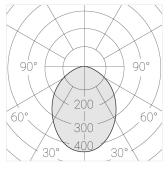

## **Specifications**

| Measurements: | 363x137x70 mm |
|---------------|---------------|
|               |               |

Triple

Body: Gypsum Illuminant: LED

Electrical safety class: Ш Degree of protection: IP44 Rated power: 22 w Luminaire luminous flux\*: 1653 lm Light output\*: 77 lm/w Colorful temperature\*: 3000 K Color rendering index\*: Ra >90 Color temperature stability\*: MAC 3 cos \*: 0.95 LC 25/350-1050/50 bDW SC PRE2 PRA: