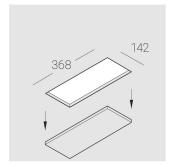

## **Specifications**

| Measurements: | 363x137x70 mm |
|---------------|---------------|
|               |               |

Triple

Body: Gypsum Illuminant: LED

Electrical safety class: Ш Degree of protection: IP44 Rated power: 22 w Luminaire luminous flux\*: 1653 lm Light output\*: 77 lm/w Colorful temperature\*: 3000 K Color rendering index\*: Ra >90 Color temperature stability\*: MAC 3 cos \*: 0.95 LC 25/350-1050/50 bDW SC PRE2 PRA: