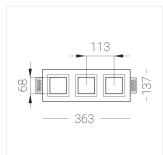

## **Specifications**

| Measurements: | 363x137x70 mm |
|---------------|---------------|
|               |               |

Triple

Body: Gypsum Illuminant: LED

Electrical safety class: Ш Degree of protection: IP44 Rated power: 22 w Luminaire luminous flux\*: 1653 lm Light output\*: 77 lm/w Colorful temperature\*: 3000 K Color rendering index\*: Ra >90 Color temperature stability\*: MAC 3 cos \*: 0.95 LC 25/350-1050/50 bDW SC PRE2 PRA: