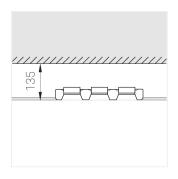

## **Specifications**

| Measurements: | 363x137x70 mm |
|---------------|---------------|
|               |               |

Triple

Body: Gypsum Illuminant: LED

Electrical safety class: Ш Degree of protection: IP44 Rated power: 22 w Luminaire luminous flux\*: 1653 lm Light output\*: 77 lm/w Colorful temperature\*: 3000 K Color rendering index\*: Ra >90 Color temperature stability\*: MAC 3 cos \*: 0.95 LC 25/350-1050/50 bDW SC PRE2 PRA: