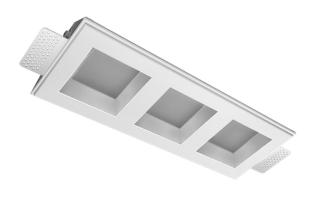

# Trimless recessed luminaire

# Triple Q A25 24W 930 IP44/20 DW ze11010269

220-240 V

IP44 Ra >90

МАС 3

## **Specifications**

| Measurements: | 363x137x70 mm |
|---------------|---------------|
|               |               |

Triple

Body: Gypsum Illuminant: LED

Electrical safety class: Ш Degree of protection: IP44 Rated power: 22 w Luminaire luminous flux\*: 1653 lm Light output\*: 77 lm/w Colorful temperature\*: 3000 K Color rendering index\*: Ra >90 Color temperature stability\*: MAC 3 cos \*: 0.95 LC 25/350-1050/50 bDW SC PRE2 PRA: