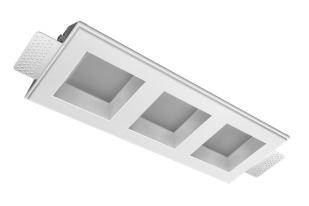

# Trimless recessed luminaire

## Triple Q A25 24W 940 IP44/20 DW ze11010270

Senit

#### **Specifications**

| Measurements:                                                                                                                                                                                                            | 363x137x70 mm                                                                                                     |
|--------------------------------------------------------------------------------------------------------------------------------------------------------------------------------------------------------------------------|-------------------------------------------------------------------------------------------------------------------|
| Triple<br>Body:<br>Illuminant:                                                                                                                                                                                           | Gypsum<br>LED                                                                                                     |
| Electrical safety class:<br>Degree of protection:<br>Rated power:<br>Luminaire luminous flux*:<br>Light output*:<br>Colorful temperature*:<br>Color rendering index*:<br>Color temperature stability*:<br>cos *:<br>PRA: | II<br>IP44<br>22 w<br>1785 lm<br>84.00 lm/w<br>4000 K<br>Ra >90<br>MAC 3<br>0.95<br>LC 25/350-1050/50 bDW SC PRE2 |