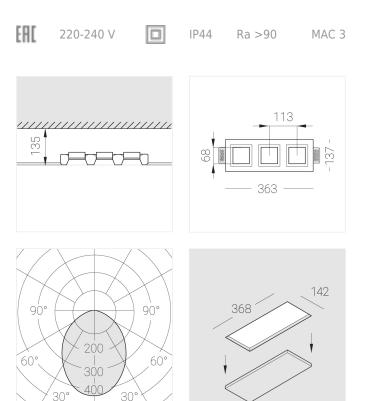

#### **Specifications**

| Measurements:                                                                                                                                                                                                            | 363x137x70 mm                                                                                                     |
|--------------------------------------------------------------------------------------------------------------------------------------------------------------------------------------------------------------------------|-------------------------------------------------------------------------------------------------------------------|
| Triple<br>Body:<br>Illuminant:                                                                                                                                                                                           | Gypsum<br>LED                                                                                                     |
| Electrical safety class:<br>Degree of protection:<br>Rated power:<br>Luminaire luminous flux*:<br>Light output*:<br>Colorful temperature*:<br>Color rendering index*:<br>Color temperature stability*:<br>cos *:<br>PRA: | II<br>IP44<br>22 w<br>1785 lm<br>84.00 lm/w<br>4000 K<br>Ra >90<br>MAC 3<br>0.95<br>LC 25/350-1050/50 bDW SC PRE2 |