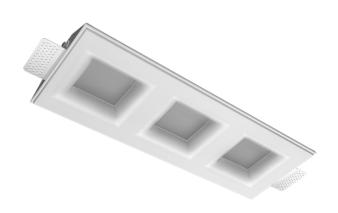

# Trimless recessed luminaire

MAC 3

# **Specifications**

| Measurements: | 432x167x70 mm |
|---------------|---------------|
|               |               |

Triple

Body: Gypsum Illuminant: LED

Electrical safety class: Ш Degree of protection: IP20 Rated power: 23.4 w Luminaire luminous flux\*: 1547 lm Light output\*: 68.00 lm/w Colorful temperature\*: 2700 K Color rendering index\*: Ra >90 Color temperature stability\*: MAC 3 cos \*: 0.4 PRA: Mean Well APC-8-250