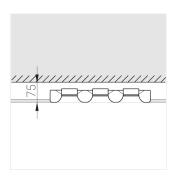

# **Specifications**

| Measurements: | 432x167x70 mm |
|---------------|---------------|
|               |               |

Triple

Body: Gypsum Illuminant: LED

Electrical safety class: Ш Degree of protection: IP20 Rated power: 23.4 w Luminaire luminous flux\*: 1547 lm Light output\*: 68.00 lm/w Colorful temperature\*: 2700 K Color rendering index\*: Ra >90 Color temperature stability\*: MAC 3 cos \*: 0.4 PRA: Mean Well APC-8-250