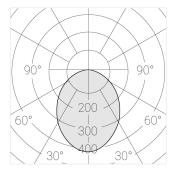

# **Specifications**

| Measurements: | 432x167x70 mm |
|---------------|---------------|
|               |               |

Triple

Body: Gypsum Illuminant: LED

Electrical safety class: Ш Degree of protection: IP20 Rated power: 23.4 w Luminaire luminous flux\*: 1547 lm Light output\*: 68.00 lm/w Colorful temperature\*: 2700 K Color rendering index\*: Ra >90 Color temperature stability\*: MAC 3 cos \*: 0.4 PRA: Mean Well APC-8-250