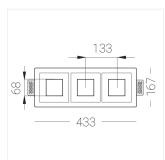

# **Specifications**

| Measurements: | 432x167x70 mm |
|---------------|---------------|
|               |               |

Triple

Body: Gypsum Illuminant: LED

Electrical safety class: Ш Degree of protection: IP20 Rated power: 23.4 w Luminaire luminous flux\*: 1547 lm Light output\*: 68.00 lm/w Colorful temperature\*: 2700 K Color rendering index\*: Ra >90 Color temperature stability\*: MAC 3 cos \*: 0.4 PRA: Mean Well APC-8-250