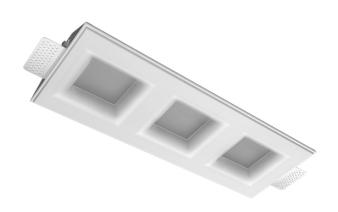

# Trimless recessed luminaire

MAC 3

## **Specifications**

| Measurements: | 432x167x70 mm |
|---------------|---------------|
|               |               |

Triple

Body: Gypsum Illuminant: LED

Electrical safety class: Ш Degree of protection: IP20 Rated power: 22 w Luminaire luminous flux\*: 1949 lm Light output\*: 91 lm/w Colorful temperature\*: 3000 K Color rendering index\*: Ra >80 Color temperature stability\*: MAC 3 cos \*: 0.95