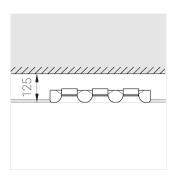

## **Specifications**

| Measurements: | 432x167x70 mm |
|---------------|---------------|
|               |               |

Triple

Body: Gypsum Illuminant: LED

Electrical safety class: Ш Degree of protection: IP20 Rated power: 22 w Luminaire luminous flux\*: 1949 lm Light output\*: 91 lm/w Colorful temperature\*: 3000 K Color rendering index\*: Ra >80 Color temperature stability\*: MAC 3 cos \*: 0.95