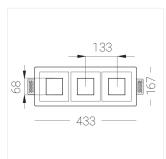

## **Specifications**

| Measurements: | 432x167x70 mm |
|---------------|---------------|
|               |               |

Triple

Body: Gypsum Illuminant: LED

Electrical safety class: Ш Degree of protection: IP20 Rated power: 22 w Luminaire luminous flux\*: 1949 lm Light output\*: 91 lm/w Colorful temperature\*: 3000 K Color rendering index\*: Ra >80 Color temperature stability\*: MAC 3 cos \*: 0.95