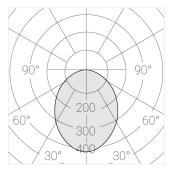

## **Specifications**

| Measurements: | 432x167x70 mm |
|---------------|---------------|
|               |               |

Triple

Body: Gypsum Illuminant: LED

Electrical safety class: Ш Degree of protection: IP20 Rated power: 22 w Luminaire luminous flux\*: 1949 lm Light output\*: 91 lm/w Colorful temperature\*: 3000 K Color rendering index\*: Ra >80 Color temperature stability\*: MAC 3 cos \*: 0.95