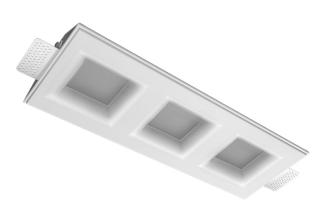

# Trimless recessed luminaire

## Triple Q R25 24W 840 DA ze11010287

### Specifications

| Measurements:                                                                                                                                                                                                            | 432x167x70 mm                                                                                                            |
|--------------------------------------------------------------------------------------------------------------------------------------------------------------------------------------------------------------------------|--------------------------------------------------------------------------------------------------------------------------|
| Triple<br>Body:<br>Illuminant:                                                                                                                                                                                           | Gypsum<br>LED                                                                                                            |
| Electrical safety class:<br>Degree of protection:<br>Rated power:<br>Luminaire luminous flux*:<br>Light output*:<br>Colorful temperature*:<br>Color rendering index*:<br>Color temperature stability*:<br>cos *:<br>PRA: | II<br>IP20<br>22 w<br>2100 lm<br>98.00 lm/w<br>4000 K<br>Ra >80<br>MAC 3<br>0.95<br>LCA 25W 350-1050mA one4all SC<br>PRE |