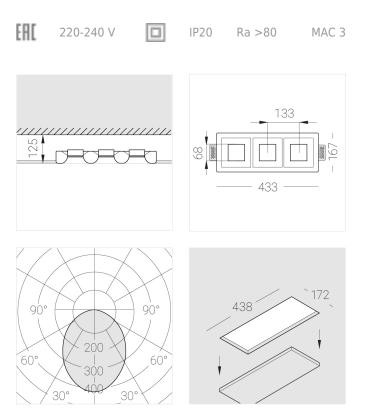

### Specifications

| Measurements:                                                                                                                                                                                                            | 432x167x70 mm                                                                                                            |
|--------------------------------------------------------------------------------------------------------------------------------------------------------------------------------------------------------------------------|--------------------------------------------------------------------------------------------------------------------------|
| Triple<br>Body:<br>Illuminant:                                                                                                                                                                                           | Gypsum<br>LED                                                                                                            |
| Electrical safety class:<br>Degree of protection:<br>Rated power:<br>Luminaire luminous flux*:<br>Light output*:<br>Colorful temperature*:<br>Color rendering index*:<br>Color temperature stability*:<br>cos *:<br>PRA: | II<br>IP20<br>22 w<br>2100 lm<br>98.00 lm/w<br>4000 K<br>Ra >80<br>MAC 3<br>0.95<br>LCA 25W 350-1050mA one4all SC<br>PRE |