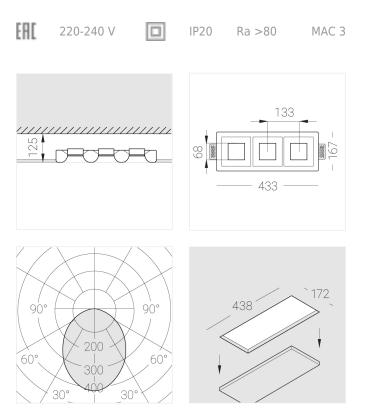

### Specifications

| Measurements:                                                                                                                                                                                                            | 432x167x70 mm                                                                                                              |
|--------------------------------------------------------------------------------------------------------------------------------------------------------------------------------------------------------------------------|----------------------------------------------------------------------------------------------------------------------------|
| Triple<br>Body:<br>Illuminant:                                                                                                                                                                                           | Gypsum<br>LED                                                                                                              |
| Electrical safety class:<br>Degree of protection:<br>Rated power:<br>Luminaire luminous flux*:<br>Light output*:<br>Colorful temperature*:<br>Color rendering index*:<br>Color temperature stability*:<br>cos *:<br>PRA: | II<br>IP20<br>31.3 w<br>2876 Im<br>95.00 Im/w<br>4000 K<br>Ra >80<br>MAC 3<br>0.96<br>LCA 45W 500-1400mA one4all SC<br>PRE |