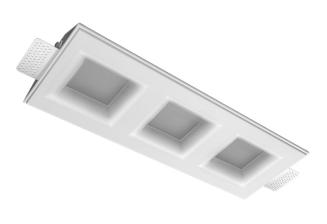

### Specifications

| Measurements:                                                                                                                                                                                                            | 432x167x70 mm                                                                                                              |
|--------------------------------------------------------------------------------------------------------------------------------------------------------------------------------------------------------------------------|----------------------------------------------------------------------------------------------------------------------------|
| Triple<br>Body:<br>Illuminant:                                                                                                                                                                                           | Gypsum<br>LED                                                                                                              |
| Electrical safety class:<br>Degree of protection:<br>Rated power:<br>Luminaire luminous flux*:<br>Light output*:<br>Colorful temperature*:<br>Color rendering index*:<br>Color temperature stability*:<br>cos *:<br>PRA: | II<br>IP20<br>31.3 w<br>2876 Im<br>95.00 Im/w<br>4000 K<br>Ra >80<br>MAC 3<br>0.96<br>LCA 45W 500-1400mA one4all SC<br>PRE |