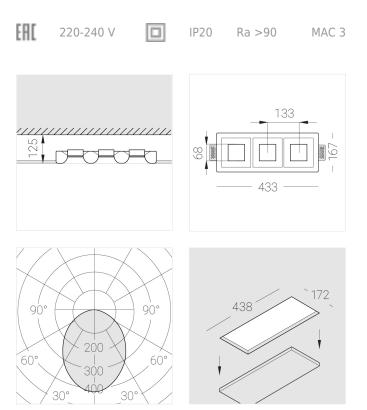

### Specifications

| Measurements:                                                                                                                                                                                                            | 432x167x70 mm                                                                                                            |
|--------------------------------------------------------------------------------------------------------------------------------------------------------------------------------------------------------------------------|--------------------------------------------------------------------------------------------------------------------------|
| Triple<br>Body:<br>Illuminant:                                                                                                                                                                                           | Gypsum<br>LED                                                                                                            |
| Electrical safety class:<br>Degree of protection:<br>Rated power:<br>Luminaire luminous flux*:<br>Light output*:<br>Colorful temperature*:<br>Color rendering index*:<br>Color temperature stability*:<br>cos *:<br>PRA: | II<br>IP20<br>22 w<br>1547 Im<br>72.00 Im/w<br>2700 K<br>Ra >90<br>MAC 3<br>0.95<br>LCA 25W 350-1050mA one4all SC<br>PRF |