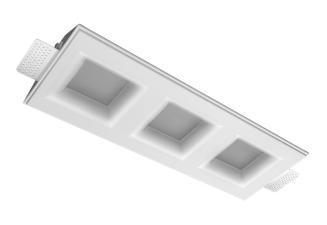

# Trimless recessed luminaire

## Triple Q R25 24W 927 DA ze11010288

### Specifications

| Measurements:                                                                                                                                                                                                            | 432x167x70 mm                                                                                                            |
|--------------------------------------------------------------------------------------------------------------------------------------------------------------------------------------------------------------------------|--------------------------------------------------------------------------------------------------------------------------|
| Triple<br>Body:<br>Illuminant:                                                                                                                                                                                           | Gypsum<br>LED                                                                                                            |
| Electrical safety class:<br>Degree of protection:<br>Rated power:<br>Luminaire luminous flux*:<br>Light output*:<br>Colorful temperature*:<br>Color rendering index*:<br>Color temperature stability*:<br>cos *:<br>PRA: | II<br>IP20<br>22 w<br>1547 Im<br>72.00 Im/w<br>2700 K<br>Ra >90<br>MAC 3<br>0.95<br>LCA 25W 350-1050mA one4all SC<br>PRF |