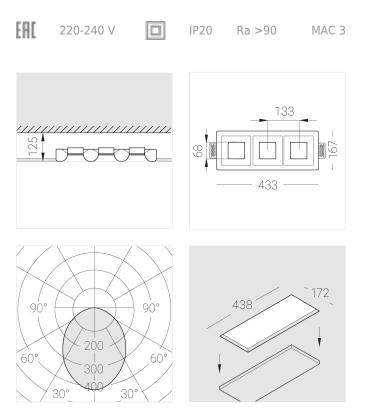

### Specifications

| Measurements:                                                                                                                                                                                                            | 432x167x70 mm                                                                                                              |
|--------------------------------------------------------------------------------------------------------------------------------------------------------------------------------------------------------------------------|----------------------------------------------------------------------------------------------------------------------------|
| Triple<br>Body:<br>Illuminant:                                                                                                                                                                                           | Gypsum<br>LED                                                                                                              |
| Electrical safety class:<br>Degree of protection:<br>Rated power:<br>Luminaire luminous flux*:<br>Light output*:<br>Colorful temperature*:<br>Color rendering index*:<br>Color temperature stability*:<br>cos *:<br>PRA: | II<br>IP20<br>31.3 w<br>2116 lm<br>70.00 lm/w<br>2700 K<br>Ra >90<br>MAC 3<br>0.96<br>LCA 45W 500-1400mA one4all SC<br>PRF |