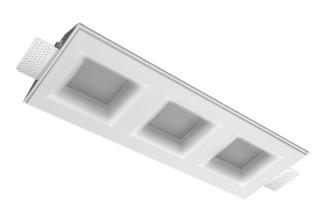

### Specifications

| Measurements:                                                                                                                                                                                                            | 432x167x70 mm                                                                                                              |
|--------------------------------------------------------------------------------------------------------------------------------------------------------------------------------------------------------------------------|----------------------------------------------------------------------------------------------------------------------------|
| Triple<br>Body:<br>Illuminant:                                                                                                                                                                                           | Gypsum<br>LED                                                                                                              |
| Electrical safety class:<br>Degree of protection:<br>Rated power:<br>Luminaire luminous flux*:<br>Light output*:<br>Colorful temperature*:<br>Color rendering index*:<br>Color temperature stability*:<br>cos *:<br>PRA: | II<br>IP20<br>31.3 w<br>2116 lm<br>70.00 lm/w<br>2700 K<br>Ra >90<br>MAC 3<br>0.96<br>LCA 45W 500-1400mA one4all SC<br>PRF |