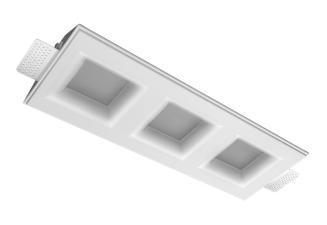

# Trimless recessed luminaire

## Triple Q R25 33W 940 DA ze11010380

### Specifications

| Measurements:                                                                                                                                                                                                            | 432x167x70 mm                                                                                                              |
|--------------------------------------------------------------------------------------------------------------------------------------------------------------------------------------------------------------------------|----------------------------------------------------------------------------------------------------------------------------|
| Triple<br>Body:<br>Illuminant:                                                                                                                                                                                           | Gypsum<br>LED                                                                                                              |
| Electrical safety class:<br>Degree of protection:<br>Rated power:<br>Luminaire luminous flux*:<br>Light output*:<br>Colorful temperature*:<br>Color rendering index*:<br>Color temperature stability*:<br>cos *:<br>PRA: | II<br>IP20<br>31.3 w<br>2484 Im<br>82.00 Im/w<br>4000 K<br>Ra >90<br>MAC 3<br>0.96<br>LCA 45W 500-1400mA one4all SC<br>PRE |