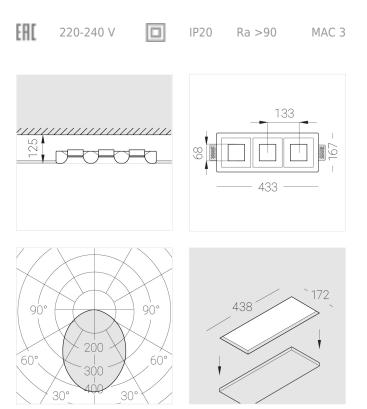

### Specifications

| Measurements:                                                                                                                                                                                                            | 432x167x70 mm                                                                                                              |
|--------------------------------------------------------------------------------------------------------------------------------------------------------------------------------------------------------------------------|----------------------------------------------------------------------------------------------------------------------------|
| Triple<br>Body:<br>Illuminant:                                                                                                                                                                                           | Gypsum<br>LED                                                                                                              |
| Electrical safety class:<br>Degree of protection:<br>Rated power:<br>Luminaire luminous flux*:<br>Light output*:<br>Colorful temperature*:<br>Color rendering index*:<br>Color temperature stability*:<br>cos *:<br>PRA: | II<br>IP20<br>31.3 w<br>2484 Im<br>82.00 Im/w<br>4000 K<br>Ra >90<br>MAC 3<br>0.96<br>LCA 45W 500-1400mA one4all SC<br>PRE |