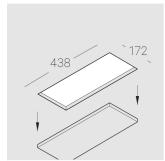

## **Specifications**

| Measurements: | 432x16/x/0 mm |
|---------------|---------------|
|               |               |

Triple

Body: Gypsum Illuminant: LED

Electrical safety class: Ш Degree of protection: IP20 Rated power: 31.3 w Luminaire luminous flux\*: 2876 lm Light output\*: 95.00 lm/w Colorful temperature\*: 4000 K Color rendering index\*: Ra >80 Color temperature stability\*: MAC 3 cos \*: 0.96 PRA: LC 45/500-1400/50 bDW SC PRE2