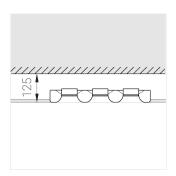

## **Specifications**

| Measurements: | 432x16/x/0 mm |
|---------------|---------------|
|               |               |

Triple

Body: Gypsum Illuminant: LED

Electrical safety class: Ш Degree of protection: IP20 Rated power: 31.3 w Luminaire luminous flux\*: 2876 lm Light output\*: 95.00 lm/w Colorful temperature\*: 4000 K Color rendering index\*: Ra >80 Color temperature stability\*: MAC 3 cos \*: 0.96 PRA: LC 45/500-1400/50 bDW SC PRE2