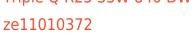

# Triple Q R25 33W 840 DW

220-240 V

EHE

Ra >80

IP20

## **Specifications**

| Measurements: | 432x16/x/0 mm |
|---------------|---------------|
|               |               |

Triple

Body: Gypsum Illuminant: LED

Electrical safety class: Ш Degree of protection: IP20 Rated power: 31.3 w Luminaire luminous flux\*: 2876 lm Light output\*: 95.00 lm/w Colorful temperature\*: 4000 K Color rendering index\*: Ra >80 Color temperature stability\*: MAC 3 cos \*: 0.96 PRA: LC 45/500-1400/50 bDW SC PRE2