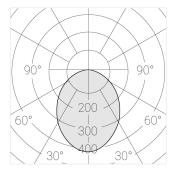

## **Specifications**

| Measurements: | 432x16/x/0 mm |
|---------------|---------------|
|               |               |

Triple

Body: Gypsum Illuminant: LED

Electrical safety class: Ш Degree of protection: IP20 Rated power: 31.3 w Luminaire luminous flux\*: 2876 lm Light output\*: 95.00 lm/w Colorful temperature\*: 4000 K Color rendering index\*: Ra >80 Color temperature stability\*: MAC 3 cos \*: 0.96 PRA: LC 45/500-1400/50 bDW SC PRE2