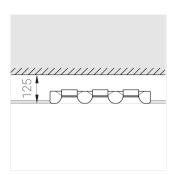

## **Specifications**

| Measurements: | 432x16/x/0 mm |
|---------------|---------------|
|               |               |

Triple

Body: Gypsum Illuminant: LED

Electrical safety class: Ш Degree of protection: IP20 Rated power: 31.3 w Luminaire luminous flux\*: 2116 lm Light output\*: 70.00 lm/w Colorful temperature\*: 2700 K Color rendering index\*: Ra >90 Color temperature stability\*: MAC 3 cos \*: 0.96 PRA: LC 45/500-1400/50 bDW SC PRE2