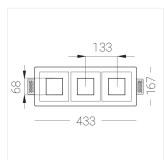

## **Specifications**

| Measurements: | 432x16/x/0 mm |
|---------------|---------------|
|               |               |

Triple

Body: Gypsum Illuminant: LED

Electrical safety class: Ш Degree of protection: IP20 Rated power: 31.3 w Luminaire luminous flux\*: 2116 lm Light output\*: 70.00 lm/w Colorful temperature\*: 2700 K Color rendering index\*: Ra >90 Color temperature stability\*: MAC 3 cos \*: 0.96 PRA: LC 45/500-1400/50 bDW SC PRE2