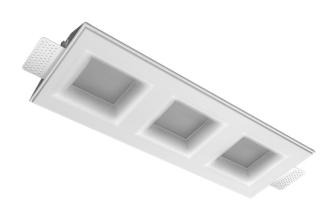

# Trimless recessed luminaire

MAC 3

## **Specifications**

| Measurements: | 432x16/x/0 mm |
|---------------|---------------|
|               |               |

Triple

Body: Gypsum Illuminant: LED

Electrical safety class: Ш Degree of protection: IP20 Rated power: 31.3 w Luminaire luminous flux\*: 2116 lm Light output\*: 70.00 lm/w Colorful temperature\*: 2700 K Color rendering index\*: Ra >90 Color temperature stability\*: MAC 3 cos \*: 0.96 PRA: LC 45/500-1400/50 bDW SC PRE2