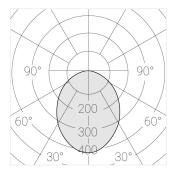

## **Specifications**

| Measurements: | 432x16/x/0 mm |
|---------------|---------------|
|               |               |

Triple

Body: Gypsum Illuminant: LED

Electrical safety class: Ш Degree of protection: IP20 Rated power: 31.3 w Luminaire luminous flux\*: 2116 lm Light output\*: 70.00 lm/w Colorful temperature\*: 2700 K Color rendering index\*: Ra >90 Color temperature stability\*: MAC 3 cos \*: 0.96 PRA: LC 45/500-1400/50 bDW SC PRE2