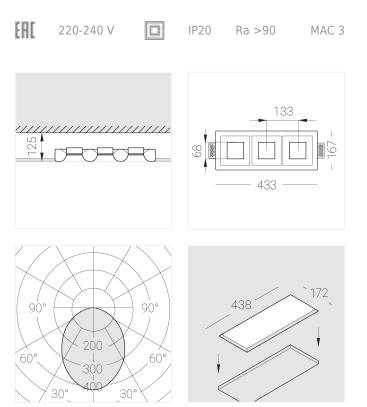

### Specifications

| Measurements:                                                                                                                                                                                                            | 432x167x70 mm                                                                                                    |
|--------------------------------------------------------------------------------------------------------------------------------------------------------------------------------------------------------------------------|------------------------------------------------------------------------------------------------------------------|
| Triple<br>Body:<br>Illuminant:                                                                                                                                                                                           | Gypsum<br>LED                                                                                                    |
| Electrical safety class:<br>Degree of protection:<br>Rated power:<br>Luminaire luminous flux*:<br>Light output*:<br>Colorful temperature*:<br>Color rendering index*:<br>Color temperature stability*:<br>cos *:<br>PRA: | II<br>IP20<br>31.3 w<br>2301 lm<br>76 lm/w<br>3000 K<br>Ra >90<br>MAC 3<br>0.96<br>LC 45/500-1400/50 bDW SC PRE2 |