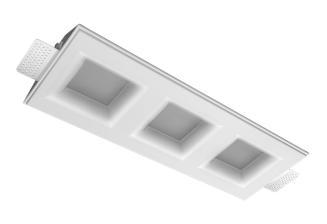

### Specifications

| Measurements:                                                                                                                                                                                                            | 432x167x70 mm                                                                                                    |
|--------------------------------------------------------------------------------------------------------------------------------------------------------------------------------------------------------------------------|------------------------------------------------------------------------------------------------------------------|
| Triple<br>Body:<br>Illuminant:                                                                                                                                                                                           | Gypsum<br>LED                                                                                                    |
| Electrical safety class:<br>Degree of protection:<br>Rated power:<br>Luminaire luminous flux*:<br>Light output*:<br>Colorful temperature*:<br>Color rendering index*:<br>Color temperature stability*:<br>cos *:<br>PRA: | II<br>IP20<br>31.3 w<br>2301 lm<br>76 lm/w<br>3000 K<br>Ra >90<br>MAC 3<br>0.96<br>LC 45/500-1400/50 bDW SC PRE2 |