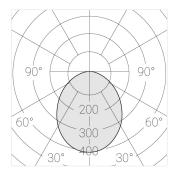

## **Specifications**

| Measurements: | 328x13/x50 mm |
|---------------|---------------|
|               |               |
|               |               |

Triple

Body: Gypsum Illuminant: LED

Electrical safety class: Ш Degree of protection: IP20 Rated power: 33.6 w Luminaire luminous flux\*: 2303 lm 69.00 lm/w Light output\*: Colorful temperature\*: 2700 K Color rendering index\*: Ra >90 MAC 3 Color temperature stability\*: cos \*: 0.5 Mean Well APC-12-350 PRA: