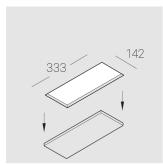

## **Specifications**

| Measurements: | 328x13/x50 mm |
|---------------|---------------|
|               |               |
|               |               |

Triple

Body: Gypsum Illuminant: LED

Electrical safety class: Ш Degree of protection: IP20 Rated power: 33.6 w Luminaire luminous flux\*: 2303 lm 69.00 lm/w Light output\*: Colorful temperature\*: 2700 K Color rendering index\*: Ra >90 MAC 3 Color temperature stability\*: cos \*: 0.5 Mean Well APC-12-350 PRA: