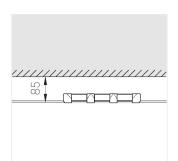

## **Specifications**

| Measurements: | 328x13/x50 mm |
|---------------|---------------|
|               |               |
|               |               |

Triple

Body: Gypsum Illuminant: LED

Electrical safety class: Ш Degree of protection: IP20 Rated power: 33.6 w Luminaire luminous flux\*: 2303 lm 69.00 lm/w Light output\*: Colorful temperature\*: 2700 K Color rendering index\*: Ra >90 MAC 3 Color temperature stability\*: cos \*: 0.5 Mean Well APC-12-350 PRA: