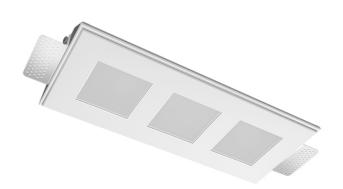

## Trimless recessed luminaire

MAC 3

Triple Q S05 33W 927

220-240 V

IP20

EHE

Ra >90

## **Specifications**

| Measurements: | 328x13/x50 mm |
|---------------|---------------|
|               |               |
|               |               |

Triple

Body: Gypsum Illuminant: LED

Electrical safety class: Ш Degree of protection: IP20 Rated power: 33.6 w Luminaire luminous flux\*: 2303 lm 69.00 lm/w Light output\*: Colorful temperature\*: 2700 K Color rendering index\*: Ra >90 MAC 3 Color temperature stability\*: cos \*: 0.5 Mean Well APC-12-350 PRA: