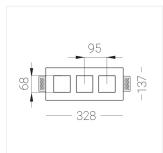

## **Specifications**

| Measurements: | 328x13/x50 mm |
|---------------|---------------|
|               |               |
|               |               |

Triple

Body: Gypsum Illuminant: LED

Electrical safety class: Ш Degree of protection: IP20 Rated power: 33.6 w Luminaire luminous flux\*: 2303 lm 69.00 lm/w Light output\*: Colorful temperature\*: 2700 K Color rendering index\*: Ra >90 MAC 3 Color temperature stability\*: cos \*: 0.5 Mean Well APC-12-350 PRA: