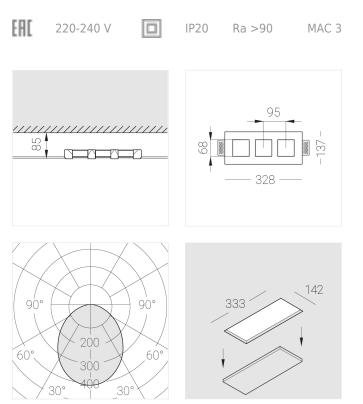

#### **Specifications**

| 328x137x50 mm                                                                     |
|-----------------------------------------------------------------------------------|
| Gypsum<br>LED                                                                     |
| II<br>IP20<br>33.6 w<br>2703 Im<br>81.00 Im/w<br>4000 K<br>Ra >90<br>MAC 3<br>0.5 |
| Mean Well APC-12-350                                                              |
|                                                                                   |