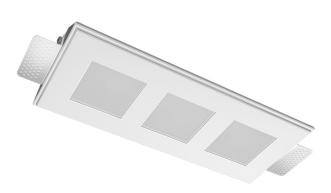

# Trimless recessed luminaire



## Triple Q S05 33W 940 ze11010395





### Complectation

| Body               | 1 |
|--------------------|---|
| LED module         | 3 |
| Conrol gear        | 3 |
| Fastener           | 2 |
| Screw x6           | 4 |
| Screw self-tapping | 2 |
| Washer D5          | 4 |
| Suction Cup        | 1 |
|                    |   |

#### Dimming by TRIAC accessible on request

The manufacturer reserves the right to change the configuration of the LED luminaire.

#### **Specifications**

| 328x137x50 mm                                                                     |
|-----------------------------------------------------------------------------------|
| Gypsum<br>LED                                                                     |
| II<br>IP20<br>33.6 w<br>2703 Im<br>81.00 Im/w<br>4000 K<br>Ra >90<br>MAC 3<br>0.5 |
| Mea