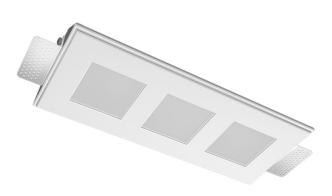

# Trimless recessed luminaire

## Triple Q S05 33W 830 IP44/20 ze11010396

#### **Specifications**

| Measurements:                                                                                                                                                                                                    | 328x137x50 mm                                                                  |
|------------------------------------------------------------------------------------------------------------------------------------------------------------------------------------------------------------------|--------------------------------------------------------------------------------|
| Triple<br>Body:<br>Illuminant:                                                                                                                                                                                   | Gypsum<br>LED                                                                  |
| Electrical safety class:<br>Degree of protection:<br>Rated power:<br>Luminaire luminous flux*:<br>Light output*:<br>Colorful temperature*:<br>Color rendering index*:<br>Color temperature stability*:<br>cos *: | II<br>IP44<br>33.6 w<br>2904 Im<br>88 Im/w<br>3000 K<br>Ra >80<br>MAC 3<br>0.5 |
| PRA:                                                                                                                                                                                                             | Mean Well APC-12-350                                                           |