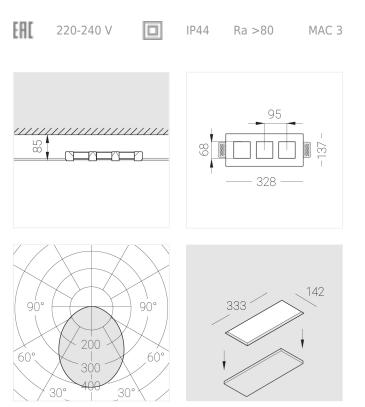

#### **Specifications**

| Measurements:                                                                                                                                                                                                    | 328x137x50 mm                                                                  |
|------------------------------------------------------------------------------------------------------------------------------------------------------------------------------------------------------------------|--------------------------------------------------------------------------------|
| Triple<br>Body:<br>Illuminant:                                                                                                                                                                                   | Gypsum<br>LED                                                                  |
| Electrical safety class:<br>Degree of protection:<br>Rated power:<br>Luminaire luminous flux*:<br>Light output*:<br>Colorful temperature*:<br>Color rendering index*:<br>Color temperature stability*:<br>cos *: | II<br>IP44<br>33.6 w<br>2904 Im<br>88 Im/w<br>3000 K<br>Ra >80<br>MAC 3<br>0.5 |
| PRA:                                                                                                                                                                                                             | Mean Well APC-12-350                                                           |