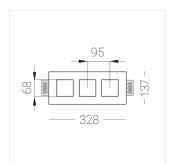

### **Specifications**

| Measurements: | 328x137x50 mm |
|---------------|---------------|
|               |               |

Triple

Body: Gypsum Illuminant: LED

Electrical safety class: Ш IP44 Degree of protection: Rated power: 23.4 w Luminaire luminous flux\*: 1829 lm 79 lm/w Light output\*: Colorful temperature\*: 3000 K Color rendering index\*: Ra >90 MAC 3 Color temperature stability\*: cos \*: 0.4 Mean Well APC-8-250 PRA: