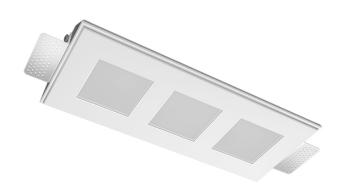

## Trimless recessed luminaire

# Triple Q S05 24W 930 IP44/20 ze11010309

220-240 V

IP44 Ra >90

MAC 3

### **Specifications**

| Measurements: | 328x137x50 mm |
|---------------|---------------|
|               |               |

Triple

Body: Gypsum Illuminant: LED

Electrical safety class: Ш IP44 Degree of protection: Rated power: 23.4 w Luminaire luminous flux\*: 1829 lm 79 lm/w Light output\*: Colorful temperature\*: 3000 K Color rendering index\*: Ra >90 MAC 3 Color temperature stability\*: cos \*: 0.4 Mean Well APC-8-250 PRA: