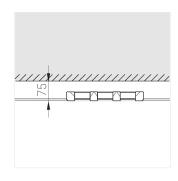

## Trimless recessed luminaire

# Triple Q S05 24W 930 IP44/20 ze11010309

220-240 V

IP44 Ra >90

MAC 3