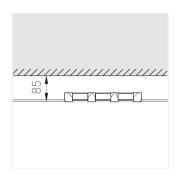

## Trimless recessed luminaire

# Triple Q S05 33W 930 IP44/20 ze11010399

220-240 V

IP44 Ra >90

MAC 3