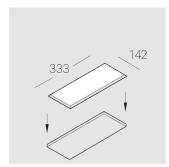

### **Specifications**

| Measurements: | 328x137x50 mm |
|---------------|---------------|
|               |               |

Triple

Body: Gypsum Illuminant: LED

Electrical safety class: Ш IP44 Degree of protection: Rated power: 33.6 w Luminaire luminous flux\*: 2504 lm 75 lm/w Light output\*: Colorful temperature\*: 3000 K Color rendering index\*: Ra >90 MAC 3 Color temperature stability\*: cos \*: 0.5 Mean Well APC-12-350 PRA: