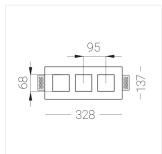

### **Specifications**

| Measurements: | 328x137x50 mm |
|---------------|---------------|
|               |               |

Triple

Body: Gypsum Illuminant: LED

Electrical safety class: Ш IP44 Degree of protection: Rated power: 33.6 w Luminaire luminous flux\*: 2504 lm 75 lm/w Light output\*: Colorful temperature\*: 3000 K Color rendering index\*: Ra >90 MAC 3 Color temperature stability\*: cos \*: 0.5 Mean Well APC-12-350 PRA: