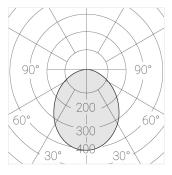

### **Specifications**

| Measurements: | 328x137x50 mm |
|---------------|---------------|
|               |               |

Triple

Body: Gypsum Illuminant: LED

Electrical safety class: Ш IP44 Degree of protection: Rated power: 33.6 w Luminaire luminous flux\*: 2504 lm 75 lm/w Light output\*: Colorful temperature\*: 3000 K Color rendering index\*: Ra >90 MAC 3 Color temperature stability\*: cos \*: 0.5 Mean Well APC-12-350 PRA: