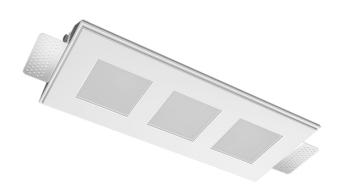

## Trimless recessed luminaire

# Triple Q S05 33W 930 IP44/20 ze11010399

220-240 V

IP44 Ra >90

MAC 3

### **Specifications**

| Measurements: | 328x137x50 mm |
|---------------|---------------|
|               |               |

Triple

Body: Gypsum Illuminant: LED

Electrical safety class: Ш IP44 Degree of protection: Rated power: 33.6 w Luminaire luminous flux\*: 2504 lm 75 lm/w Light output\*: Colorful temperature\*: 3000 K Color rendering index\*: Ra >90 MAC 3 Color temperature stability\*: cos \*: 0.5 Mean Well APC-12-350 PRA: