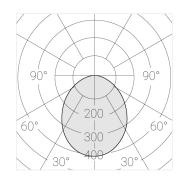

#### **Specifications**

Measurements: 328x137x50 mm

Triple

Body: Gypsum Illuminant: LED

Electrical safety class: Ш Degree of protection: IP20 Rated power: 22 w Luminaire luminous flux\*: 2285 lm 106.00 lm/w Light output\*: Colorful temperature\*: 4000 K Color rendering index\*: Ra >80 MAC 3 Color temperature stability\*: cos \*: 0.95 LCA 25W 350-1050mA one4all SC PRA: