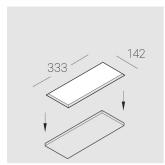

#### **Specifications**

Measurements: 328x137x50 mm

Triple

Body: Gypsum Illuminant: LED

Electrical safety class: Ш Degree of protection: IP20 Rated power: 22 w Luminaire luminous flux\*: 2285 lm 106.00 lm/w Light output\*: Colorful temperature\*: 4000 K Color rendering index\*: Ra >80 MAC 3 Color temperature stability\*: cos \*: 0.95 LCA 25W 350-1050mA one4all SC PRA: