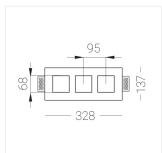

#### **Specifications**

Measurements: 328x137x50 mm

Triple

Body: Gypsum Illuminant: LED

Electrical safety class: Ш Degree of protection: IP20 Rated power: 22 w Luminaire luminous flux\*: 2285 lm 106.00 lm/w Light output\*: Colorful temperature\*: 4000 K Color rendering index\*: Ra >80 MAC 3 Color temperature stability\*: cos \*: 0.95 LCA 25W 350-1050mA one4all SC PRA: