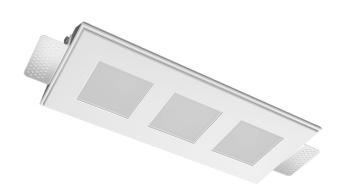

## Trimless recessed luminaire

MAC 3

#### **Specifications**

Measurements: 328x137x50 mm

Triple

Body: Gypsum Illuminant: LED

Electrical safety class: Ш Degree of protection: IP20 Rated power: 22 w Luminaire luminous flux\*: 2285 lm 106.00 lm/w Light output\*: Colorful temperature\*: 4000 K Color rendering index\*: Ra >80 MAC 3 Color temperature stability\*: cos \*: 0.95 LCA 25W 350-1050mA one4all SC PRA: