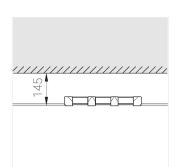

#### **Specifications**

Measurements: 328x137x50 mm

Triple

Body: Gypsum Illuminant: LED

Electrical safety class: Ш Degree of protection: IP20 Rated power: 22 w Luminaire luminous flux\*: 2285 lm 106.00 lm/w Light output\*: Colorful temperature\*: 4000 K Color rendering index\*: Ra >80 MAC 3 Color temperature stability\*: cos \*: 0.95 LCA 25W 350-1050mA one4all SC PRA: