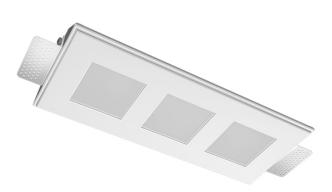

# Trimless recessed luminaire

## Triple Q S05 24W 930 IP44/20 DA ze11010324

Senit

#### Specifications

| Measurements:                                                                                                                                                                                                            | 328x137x50 mm                                                                                                  |
|--------------------------------------------------------------------------------------------------------------------------------------------------------------------------------------------------------------------------|----------------------------------------------------------------------------------------------------------------|
| Triple<br>Body:<br>Illuminant:                                                                                                                                                                                           | Gypsum<br>LED                                                                                                  |
| Electrical safety class:<br>Degree of protection:<br>Rated power:<br>Luminaire luminous flux*:<br>Light output*:<br>Colorful temperature*:<br>Color rendering index*:<br>Color temperature stability*:<br>cos *:<br>PRA: | II<br>IP44<br>22 w<br>1829 Im<br>85 Im/w<br>3000 K<br>Ra >90<br>MAC 3<br>0.95<br>LCA 25W 350-1050mA one4all SC |