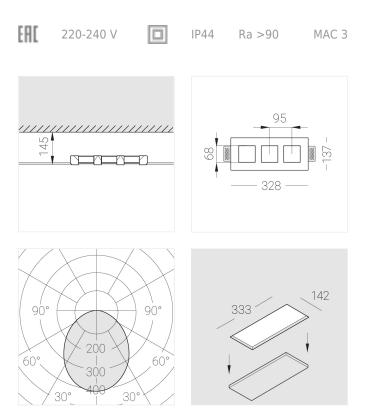

#### Specifications

| Measurements:                                                                                                                                                                                                            | 328x137x50 mm                                                                                                  |
|--------------------------------------------------------------------------------------------------------------------------------------------------------------------------------------------------------------------------|----------------------------------------------------------------------------------------------------------------|
| Triple<br>Body:<br>Illuminant:                                                                                                                                                                                           | Gypsum<br>LED                                                                                                  |
| Electrical safety class:<br>Degree of protection:<br>Rated power:<br>Luminaire luminous flux*:<br>Light output*:<br>Colorful temperature*:<br>Color rendering index*:<br>Color temperature stability*:<br>cos *:<br>PRA: | II<br>IP44<br>22 w<br>1829 Im<br>85 Im/w<br>3000 K<br>Ra >90<br>MAC 3<br>0.95<br>LCA 25W 350-1050mA one4all SC |