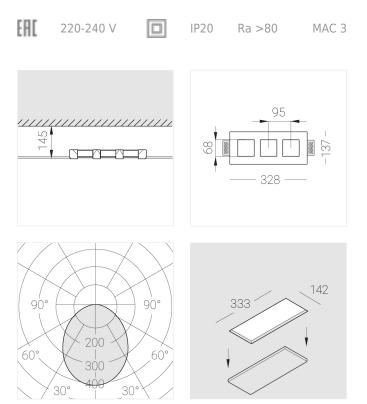

#### **Specifications**

| Measurements:                                                                                                                                                                                                            | 328x137x50 mm                                                                                                  |
|--------------------------------------------------------------------------------------------------------------------------------------------------------------------------------------------------------------------------|----------------------------------------------------------------------------------------------------------------|
| Triple<br>Body:<br>Illuminant:                                                                                                                                                                                           | Gypsum<br>LED                                                                                                  |
| Electrical safety class:<br>Degree of protection:<br>Rated power:<br>Luminaire luminous flux*:<br>Light output*:<br>Colorful temperature*:<br>Color rendering index*:<br>Color temperature stability*:<br>cos *:<br>PRA: | II<br>IP20<br>22 w<br>2121 Im<br>98 Im/w<br>3000 K<br>Ra >80<br>MAC 3<br>0.95<br>LC 25/350-1050/50 bDW SC PRE2 |