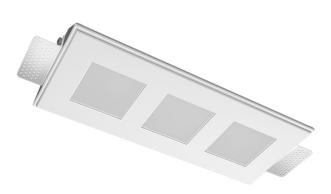

# Trimless recessed luminaire

## Triple Q S05 24W 830 DW ze11010311

### Complectation

| Body               | 1 |
|--------------------|---|
| LED module         | 3 |
| Conrol gear        | 1 |
| Fastener           | 2 |
| Screw x6           | 4 |
| Screw self-tapping | 2 |
| Washer D5          | 4 |
| Suction Cup        | 1 |
|                    |   |