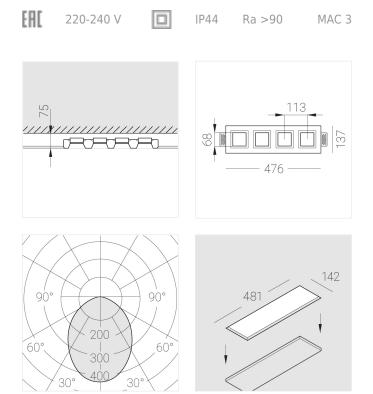

#### **Specifications**

| 475x137x70 mm                                                                     |
|-----------------------------------------------------------------------------------|
| Gypsum<br>LED                                                                     |
| II<br>IP44<br>31.2 w<br>2380 lm<br>78.00 lm/w<br>4000 K<br>Ra >90<br>MAC 3<br>0.4 |
| Mean Well APC-8-250                                                               |
|                                                                                   |