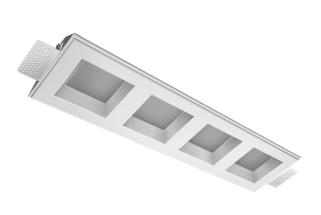

# Trimless recessed luminaire

## Tetro Q A25 32W 940 IP44/20 ze11010430

#### **Specifications**

| 475x137x70 mm                                                                     |
|-----------------------------------------------------------------------------------|
| Gypsum<br>LED                                                                     |
| II<br>IP44<br>31.2 w<br>2380 lm<br>78.00 lm/w<br>4000 K<br>Ra >90<br>MAC 3<br>0.4 |
| Mean Well APC-8-250                                                               |
|                                                                                   |