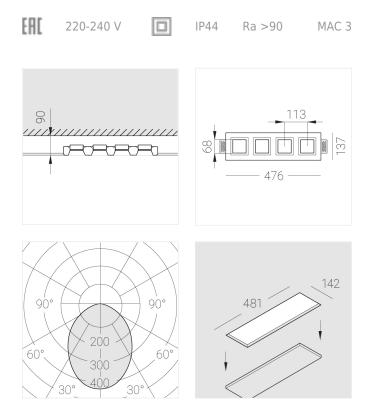

#### **Specifications**

| Measurements:                                                                                                          | 475x137x70 mm                                                          |
|------------------------------------------------------------------------------------------------------------------------|------------------------------------------------------------------------|
| Quadruple<br>Body:<br>Illuminant:                                                                                      | Gypsum<br>LED                                                          |
| Electrical safety class:<br>Degree of protection:<br>Rated power:<br>Luminaire luminous flux*:                         | II<br>IP44<br>44.8 w<br>3256 Im<br>74.00 Im(w                          |
| Light output*:<br>Colorful temperature*:<br>Color rendering index*:<br>Color temperature stability*:<br>cos *:<br>PRA· | 74.00 lm/w<br>4000 K<br>Ra >90<br>MAC 3<br>0.5<br>Mean Well APC-12-350 |
| PRA:                                                                                                                   | Mean Well APC-12-350                                                   |