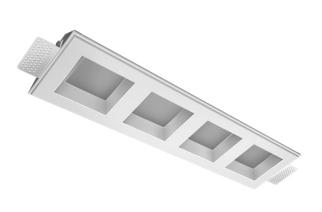

# Trimless recessed luminaire



## Tetro Q A25 44W 940 IP44/20 ze11010490





### Complectation

| Body               | 1 |
|--------------------|---|
| LED module         | 4 |
| Conrol gear        | 4 |
| Fastener           | 2 |
| Screw x6           | 4 |
| Screw self-tapping | 2 |
| Washer D5          | 4 |
| Suction Cup        | 1 |
|                    |   |

#### Dimming by TRIAC accessible on request

The manufacturer reserves the right to change the configuration of the LED luminaire.

#### **Specifications**

| Measurements:                                                                                                          | 475x137x70 mm                                                          |
|------------------------------------------------------------------------------------------------------------------------|-------------------------------