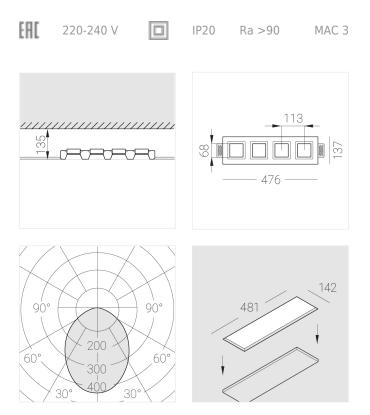

#### **Specifications**

| Measurements:                                                                                                                                                                                                            | 475x137x70 mm                                                                                                           |
|--------------------------------------------------------------------------------------------------------------------------------------------------------------------------------------------------------------------------|-------------------------------------------------------------------------------------------------------------------------|
| Quadruple<br>Body:<br>Illuminant:                                                                                                                                                                                        | Gypsum<br>LED                                                                                                           |
| Electrical safety class:<br>Degree of protection:<br>Rated power:<br>Luminaire luminous flux*:<br>Light output*:<br>Colorful temperature*:<br>Color rendering index*:<br>Color temperature stability*:<br>cos *:<br>PRA: | II<br>IP20<br>41.5 w<br>2774 Im<br>69 Im/w<br>2700 K<br>Ra >90<br>MAC 3<br>0.97<br>LCA 45W 500-1400mA one4all SC<br>PRF |