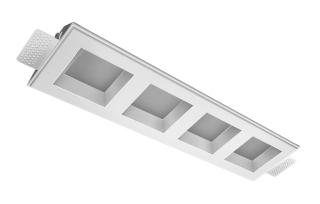

# Trimless recessed luminaire

## Tetro Q A25 44W 927 DA ze11010498

### Complectation

| Body               | 1 |
|--------------------|---|
| LED module         | 4 |
| Conrol gear        | 1 |
| Fastener           | 2 |
| Screw x6           | 4 |
| Screw self-tapping | 2 |
| Washer D5          | 4 |
| Suction Cup        | 1 |
|                    |   |