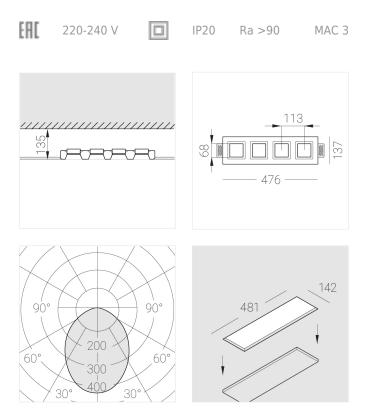

#### **Specifications**

| Measurements:                                                                                                                                                                                                            | 475x137x70 mm                                                                                                           |
|--------------------------------------------------------------------------------------------------------------------------------------------------------------------------------------------------------------------------|-------------------------------------------------------------------------------------------------------------------------|
| Quadruple<br>Body:<br>Illuminant:                                                                                                                                                                                        | Gypsum<br>LED                                                                                                           |
| Electrical safety class:<br>Degree of protection:<br>Rated power:<br>Luminaire luminous flux*:<br>Light output*:<br>Colorful temperature*:<br>Color rendering index*:<br>Color temperature stability*:<br>cos *:<br>PRA: | II<br>IP20<br>29.1 w<br>2380 lm<br>84 lm/w<br>4000 K<br>Ra >90<br>MAC 3<br>0.95<br>LCA 45W 500-1400mA one4all SC<br>PRE |