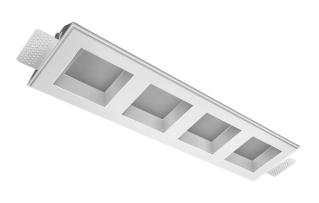

#### **Specifications**

| Measurements:                                                                                                                                                                                                            | 475x137x70 mm                                                                                                           |
|--------------------------------------------------------------------------------------------------------------------------------------------------------------------------------------------------------------------------|-------------------------------------------------------------------------------------------------------------------------|
| Quadruple<br>Body:<br>Illuminant:                                                                                                                                                                                        | Gypsum<br>LED                                                                                                           |
| Electrical safety class:<br>Degree of protection:<br>Rated power:<br>Luminaire luminous flux*:<br>Light output*:<br>Colorful temperature*:<br>Color rendering index*:<br>Color temperature stability*:<br>cos *:<br>PRA: | II<br>IP20<br>29.1 w<br>2380 lm<br>84 lm/w<br>4000 K<br>Ra >90<br>MAC 3<br>0.95<br>LCA 45W 500-1400mA one4all SC<br>PRE |