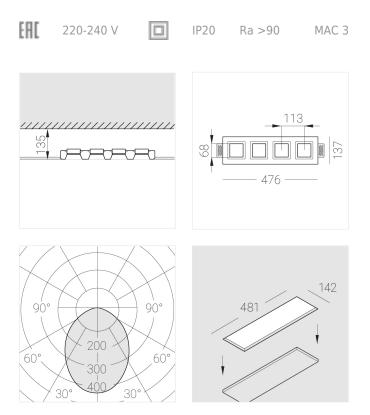

#### **Specifications**

| Measurements:                                                                                                                                                                                                            | 475x137x70 mm                                                                                                           |
|--------------------------------------------------------------------------------------------------------------------------------------------------------------------------------------------------------------------------|-------------------------------------------------------------------------------------------------------------------------|
| Quadruple<br>Body:<br>Illuminant:                                                                                                                                                                                        | Gypsum<br>LED                                                                                                           |
| Electrical safety class:<br>Degree of protection:<br>Rated power:<br>Luminaire luminous flux*:<br>Light output*:<br>Colorful temperature*:<br>Color rendering index*:<br>Color temperature stability*:<br>cos *:<br>PRA: | II<br>IP20<br>41.5 w<br>3256 lm<br>81 lm/w<br>4000 K<br>Ra >90<br>MAC 3<br>0.97<br>LCA 45W 500-1400mA one4all SC<br>PRF |