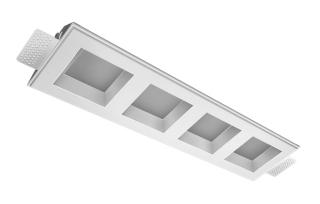

# Trimless recessed luminaire

## Tetro Q A25 44W 940 DA ze11010500

#### **Specifications**

| Measurements:                                                                                                                                                                                                            | 475x137x70 mm                                                                                                           |
|--------------------------------------------------------------------------------------------------------------------------------------------------------------------------------------------------------------------------|-------------------------------------------------------------------------------------------------------------------------|
| Quadruple<br>Body:<br>Illuminant:                                                                                                                                                                                        | Gypsum<br>LED                                                                                                           |
| Electrical safety class:<br>Degree of protection:<br>Rated power:<br>Luminaire luminous flux*:<br>Light output*:<br>Colorful temperature*:<br>Color rendering index*:<br>Color temperature stability*:<br>cos *:<br>PRA: | II<br>IP20<br>41.5 w<br>3256 lm<br>81 lm/w<br>4000 K<br>Ra >90<br>MAC 3<br>0.97<br>LCA 45W 500-1400mA one4all SC<br>PRF |