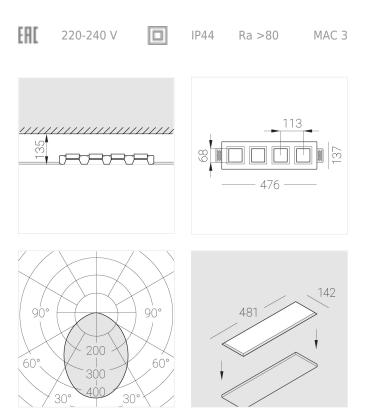

#### **Specifications**

| Measurements:                                                                                                                                                                                                            | 475x137x70 mm                                                                                                              |
|--------------------------------------------------------------------------------------------------------------------------------------------------------------------------------------------------------------------------|----------------------------------------------------------------------------------------------------------------------------|
| Quadruple<br>Body:<br>Illuminant:                                                                                                                                                                                        | Gypsum<br>LED                                                                                                              |
| Electrical safety class:<br>Degree of protection:<br>Rated power:<br>Luminaire luminous flux*:<br>Light output*:<br>Colorful temperature*:<br>Color rendering index*:<br>Color temperature stability*:<br>cos *:<br>PRA: | II<br>IP44<br>29.1 w<br>2753 Im<br>97.00 Im/w<br>4000 K<br>Ra >80<br>MAC 3<br>0.95<br>LCA 45W 500-1400mA one4all SC<br>PRF |