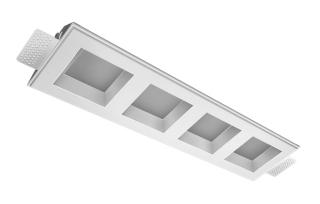

# Trimless recessed luminaire

## Tetro Q A25 32W 840 IP44/20 DA ze11010442

Senit

#### **Specifications**

| Measurements:                                                                                                                                                                                                            | 475x137x70 mm                                                                                                              |
|--------------------------------------------------------------------------------------------------------------------------------------------------------------------------------------------------------------------------|----------------------------------------------------------------------------------------------------------------------------|
| Quadruple<br>Body:<br>Illuminant:                                                                                                                                                                                        | Gypsum<br>LED                                                                                                              |
| Electrical safety class:<br>Degree of protection:<br>Rated power:<br>Luminaire luminous flux*:<br>Light output*:<br>Colorful temperature*:<br>Color rendering index*:<br>Color temperature stability*:<br>cos *:<br>PRA: | II<br>IP44<br>29.1 w<br>2753 Im<br>97.00 Im/w<br>4000 K<br>Ra >80<br>MAC 3<br>0.95<br>LCA 45W 500-1400mA one4all SC<br>PRF |