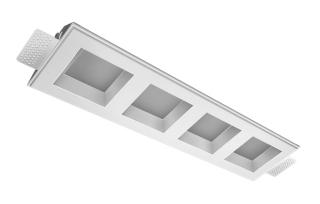

# Trimless recessed luminaire

## Tetro Q A25 44W 840 IP44/20 DA ze11010502

Senit

#### **Specifications**

| Measurements:                                                                                                                                                                                                            | 475x137x70 mm                                                                                                              |
|--------------------------------------------------------------------------------------------------------------------------------------------------------------------------------------------------------------------------|----------------------------------------------------------------------------------------------------------------------------|
| Quadruple<br>Body:<br>Illuminant:                                                                                                                                                                                        | Gypsum<br>LED                                                                                                              |
| Electrical safety class:<br>Degree of protection:<br>Rated power:<br>Luminaire luminous flux*:<br>Light output*:<br>Colorful temperature*:<br>Color rendering index*:<br>Color temperature stability*:<br>cos *:<br>PRA: | II<br>IP44<br>41.5 w<br>3770 Im<br>94.00 Im/w<br>4000 K<br>Ra >80<br>MAC 3<br>0.97<br>LCA 45W 500-1400mA one4all SC<br>PRF |