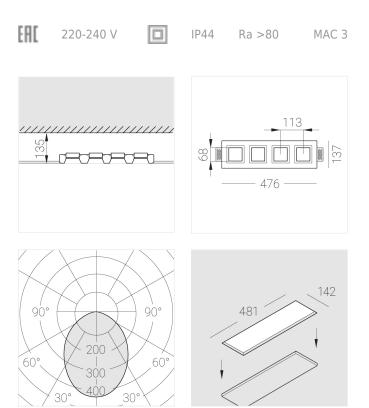

#### **Specifications**

| Measurements:                                                                                                                                                                                                            | 475x137x70 mm                                                                                                              |
|--------------------------------------------------------------------------------------------------------------------------------------------------------------------------------------------------------------------------|----------------------------------------------------------------------------------------------------------------------------|
| Quadruple<br>Body:<br>Illuminant:                                                                                                                                                                                        | Gypsum<br>LED                                                                                                              |
| Electrical safety class:<br>Degree of protection:<br>Rated power:<br>Luminaire luminous flux*:<br>Light output*:<br>Colorful temperature*:<br>Color rendering index*:<br>Color temperature stability*:<br>cos *:<br>PRA: | II<br>IP44<br>41.5 w<br>3770 Im<br>94.00 Im/w<br>4000 K<br>Ra >80<br>MAC 3<br>0.97<br>LCA 45W 500-1400mA one4all SC<br>PRF |