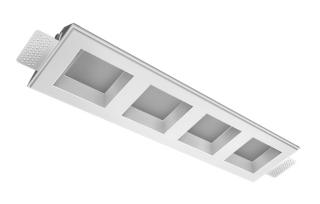

# Trimless recessed luminaire

## Tetro Q A25 44W 830 DW ze11010491

#### **Specifications**

| Measurements:                                                                                                                                                                                                            | 475x137x70 mm                                                                                                           |
|--------------------------------------------------------------------------------------------------------------------------------------------------------------------------------------------------------------------------|-------------------------------------------------------------------------------------------------------------------------|
| Quadruple<br>Body:<br>Illuminant:                                                                                                                                                                                        | Gypsum<br>LED                                                                                                           |
| Electrical safety class:<br>Degree of protection:<br>Rated power:<br>Luminaire luminous flux*:<br>Light output*:<br>Colorful temperature*:<br>Color rendering index*:<br>Color temperature stability*:<br>cos *:<br>PRA: | II<br>IP20<br>41.5 w<br>3499 Im<br>87 Im/w<br>3000 K<br>Ra >80<br>MAC 3<br>0.97<br>LCA 45W 500-1400mA one4all SC<br>PRE |