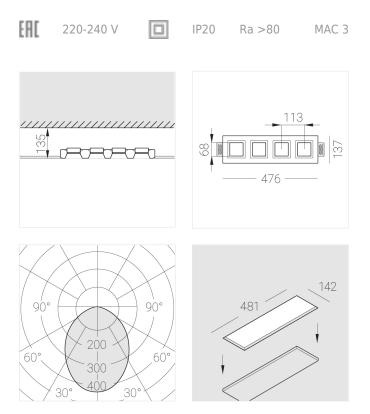

#### **Specifications**

| Measurements:                                                                                                                                                                                                            | 475x137x70 mm                                                                                                           |
|--------------------------------------------------------------------------------------------------------------------------------------------------------------------------------------------------------------------------|-------------------------------------------------------------------------------------------------------------------------|
| Quadruple<br>Body:<br>Illuminant:                                                                                                                                                                                        | Gypsum<br>LED                                                                                                           |
| Electrical safety class:<br>Degree of protection:<br>Rated power:<br>Luminaire luminous flux*:<br>Light output*:<br>Colorful temperature*:<br>Color rendering index*:<br>Color temperature stability*:<br>cos *:<br>PRA: | II<br>IP20<br>41.5 w<br>3499 Im<br>87 Im/w<br>3000 K<br>Ra >80<br>MAC 3<br>0.97<br>LCA 45W 500-1400mA one4all SC<br>PRE |