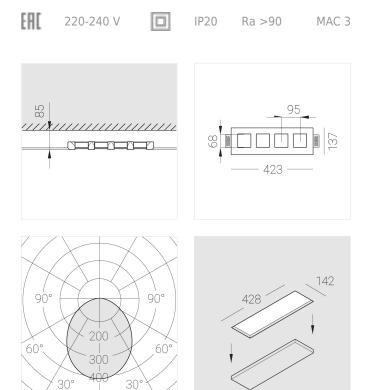

### **Specifications**

| 420x137x50 mm                                                                  |
|--------------------------------------------------------------------------------|
| Gypsum<br>LED                                                                  |
| II<br>IP20<br>44.8 w<br>3604 Im<br>81 Im/w<br>4000 K<br>Ra >90<br>MAC 3<br>0.5 |
| Mean Well APC-12-350                                                           |
|                                                                                |