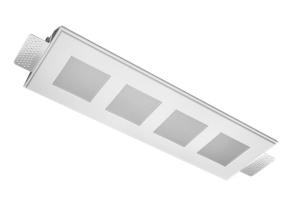

# Trimless recessed luminaire

## Tetro Q S05 44W 940 ze11010515

#### Complectation

| Body               | 1 |
|--------------------|---|
| LED module         | 4 |
| Conrol gear        | 4 |
| Fastener           | 2 |
| Screw x6           | 4 |
| Screw self-tapping | 2 |
| Washer D5          | 4 |
| Suction Cup        | 1 |
|                    |   |