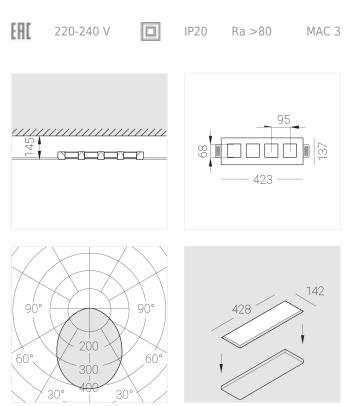

### **Specifications**

| Quadruple<br>Body:<br>Illuminant:<br>Electrical safety class:<br>Degree of protection:                                                                                             | 420x137x50 mm                                                                                          |
|------------------------------------------------------------------------------------------------------------------------------------------------------------------------------------|--------------------------------------------------------------------------------------------------------|
| Degree of protection:                                                                                                                                                              | Gypsum<br>LED                                                                                          |
| Rated power:<br>Luminaire luminous flux*:<br>Light output*:<br>Colorful temperature*:<br>Color rendering index*:<br>Color temperature stability*:<br>cos *:<br>PRA:<br>LCA 45W 500 | II<br>IP20<br>29.1 w<br>2828 Im<br>99 Im/w<br>3000 K<br>Ra >80<br>MAC 3<br>0.95<br>D-1400mA one4all SC |