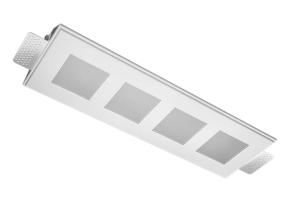

# Trimless recessed luminaire

## Tetro Q S05 32W 830 DA ze11010466

#### Complectation

| Body               | 1 |
|--------------------|---|
| LED module         | 4 |
| Conrol gear        | 1 |
| Fastener           | 2 |
| Screw x6           | 4 |
| Screw self-tapping | 2 |
| Washer D5          | 4 |
| Suction Cup        | 1 |
|                    |   |