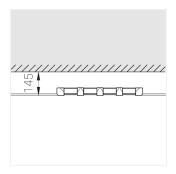

### Specifications

| Measurements: | 420x137x50 mm |
|---------------|---------------|
|               |               |

Quadruple

Body: Gypsum Illuminant: LED

Ш Electrical safety class: Degree of protection: IP20 Rated power: 29.1 w Luminaire luminous flux\*: 3047 lm 107 lm/w Light output\*: Colorful temperature\*: 4000 K Color rendering index\*: Ra >80 Color temperature stability\*: MAC 3 0.95 cos \*: