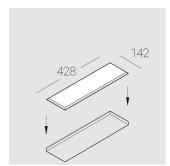

### Specifications

| Measurements: | 420x137x50 mm |
|---------------|---------------|
|               |               |

Quadruple

Body: Gypsum Illuminant: LED

Ш Electrical safety class: Degree of protection: IP20 Rated power: 29.1 w Luminaire luminous flux\*: 3047 lm 107 lm/w Light output\*: Colorful temperature\*: 4000 K Color rendering index\*: Ra >80 Color temperature stability\*: MAC 3 0.95 cos \*: