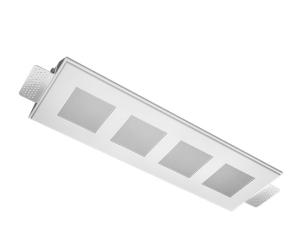

## Trimless recessed luminaire

# Scult

### Tetro Q S05 32W 840 DA ze11010467

### Specifications

| Measurements: | 420x137x50 mm |
|---------------|---------------|
|               |               |

Quadruple

Body: Gypsum Illuminant: LED

Ш Electrical safety class: Degree of protection: IP20 Rated power: 29.1 w Luminaire luminous flux\*: 3047 lm 107 lm/w Light output\*: Colorful temperature\*: 4000 K Color rendering index\*: Ra >80 Color temperature stability\*: MAC 3 0.95 cos \*: