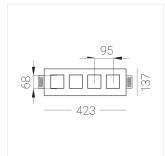

### Specifications

| Measurements: | 420x137x50 mm |
|---------------|---------------|
|               |               |

Quadruple

Body: Gypsum Illuminant: LED

Ш Electrical safety class: Degree of protection: IP20 Rated power: 29.1 w Luminaire luminous flux\*: 3047 lm 107 lm/w Light output\*: Colorful temperature\*: 4000 K Color rendering index\*: Ra >80 Color temperature stability\*: MAC 3 0.95 cos \*: