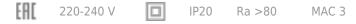

### Specifications

| Measurements: | 420x137x50 mm |
|---------------|---------------|
|               |               |

Quadruple

Body: Gypsum Illuminant: LED

Ш Electrical safety class: Degree of protection: IP20 Rated power: 29.1 w Luminaire luminous flux\*: 3047 lm 107 lm/w Light output\*: Colorful temperature\*: 4000 K Color rendering index\*: Ra >80 Color temperature stability\*: MAC 3 0.95 cos \*: