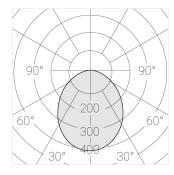

### Specifications

| Measurements: | 420x137x50 mm |
|---------------|---------------|
|               |               |

Quadruple

Body: Gypsum Illuminant: LED

Ш Electrical safety class: Degree of protection: IP20 Rated power: 29.1 w Luminaire luminous flux\*: 3047 lm 107 lm/w Light output\*: Colorful temperature\*: 4000 K Color rendering index\*: Ra >80 Color temperature stability\*: MAC 3 0.95 cos \*: