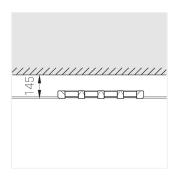

#### **Specifications**

Measurements: 420x137x50 mm

Quadruple

Body: Gypsum Illuminant: LED

Electrical safety class: Ш Degree of protection: IP20 Rated power: 29.1 w Luminaire luminous flux\*: 2244 lm Light output\*: 79 lm/w Colorful temperature\*: 2700 K Color rendering index\*: Ra >90 Color temperature stability\*: MAC 3 0.95 cos \*: