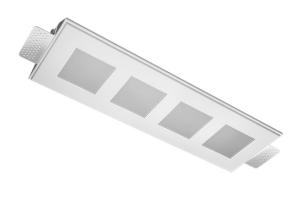

# Trimless recessed luminaire

# Scult

## Tetro Q S05 32W 927 DA ze11010468

220-240 V

IP20 Ra >90 MAC 3

#### **Specifications**

Measurements: 420x137x50 mm

Quadruple

Body: Gypsum Illuminant: LED

Electrical safety class: Ш Degree of protection: IP20 Rated power: 29.1 w Luminaire luminous flux\*: 2244 lm Light output\*: 79 lm/w Colorful temperature\*: 2700 K Color rendering index\*: Ra >90 Color temperature stability\*: MAC 3 0.95 cos \*: