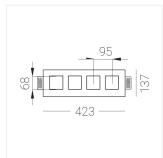

#### **Specifications**

Measurements: 420x137x50 mm

Quadruple

Body: Gypsum Illuminant: LED

Electrical safety class: Ш Degree of protection: IP20 Rated power: 29.1 w Luminaire luminous flux\*: 2244 lm Light output\*: 79 lm/w Colorful temperature\*: 2700 K Color rendering index\*: Ra >90 Color temperature stability\*: MAC 3 0.95 cos \*: