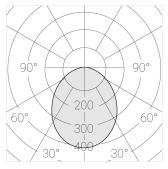

#### **Specifications**

Measurements: 420x137x50 mm

Quadruple

Body: Gypsum Illuminant: LED

Electrical safety class: Ш Degree of protection: IP20 Rated power: 29.1 w Luminaire luminous flux\*: 2244 lm Light output\*: 79 lm/w Colorful temperature\*: 2700 K Color rendering index\*: Ra >90 Color temperature stability\*: MAC 3 0.95 cos \*: