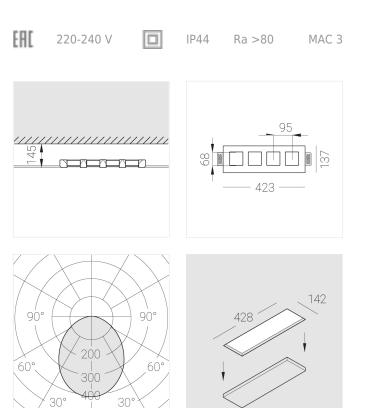

### **Specifications**

| Measurements:                                                                                                                                                                                          | 420x137x50 mm                                                                   |
|--------------------------------------------------------------------------------------------------------------------------------------------------------------------------------------------------------|---------------------------------------------------------------------------------|
| Quadruple<br>Body:<br>Illuminant:                                                                                                                                                                      | Gypsum<br>LED                                                                   |
| Electrical safety class:<br>Degree of protection:<br>Rated power:<br>Luminaire luminous flux*:<br>Light output*:<br>Colorful temperature*:<br>Color rendering index*:<br>Color temperature stability*: | II<br>IP44<br>41.5 w<br>3873 Im<br>95 Im/w<br>3000 K<br>Ra >80<br>MAC 3<br>0.07 |
| cos *:<br>PRA:                                                                                                                                                                                         | 0.97<br>LCA 45W 500-1400mA one4all SC<br>PRE                                    |