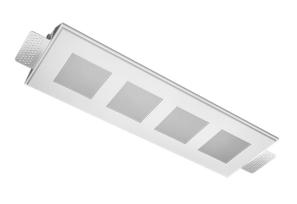

# Trimless recessed luminaire

## Tetro Q S05 44W 830 IP44/20 DA ze11010531

Tenit-

### **Specifications**

| Measurements:                                                                                                                                                                                          | 420x137x50 mm                                                                   |
|--------------------------------------------------------------------------------------------------------------------------------------------------------------------------------------------------------|---------------------------------------------------------------------------------|
| Quadruple<br>Body:<br>Illuminant:                                                                                                                                                                      | Gypsum<br>LED                                                                   |
| Electrical safety class:<br>Degree of protection:<br>Rated power:<br>Luminaire luminous flux*:<br>Light output*:<br>Colorful temperature*:<br>Color rendering index*:<br>Color temperature stability*: | II<br>IP44<br>41.5 w<br>3873 Im<br>95 Im/w<br>3000 K<br>Ra >80<br>MAC 3<br>0.07 |
| cos *:<br>PRA:                                                                                                                                                                                         | 0.97<br>LCA 45W 500-1400mA one4all SC<br>PRE                                    |