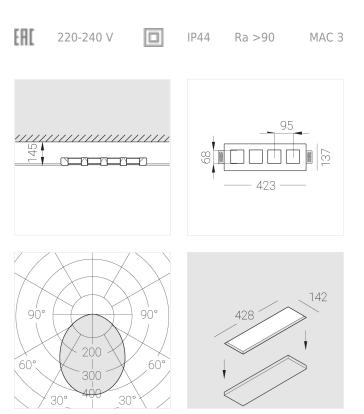

### **Specifications**

| Measurements:                                                                                                                                                                                          | 420x137x50 mm                                                                   |
|--------------------------------------------------------------------------------------------------------------------------------------------------------------------------------------------------------|---------------------------------------------------------------------------------|
| Quadruple<br>Body:<br>Illuminant:                                                                                                                                                                      | Gypsum<br>LED                                                                   |
| Electrical safety class:<br>Degree of protection:<br>Rated power:<br>Luminaire luminous flux*:<br>Light output*:<br>Colorful temperature*:<br>Color rendering index*:<br>Color temperature stability*: | II<br>IP44<br>29.1 w<br>2439 Im<br>85 Im/w<br>3000 K<br>Ra >90<br>MAC 3<br>0.05 |
| cos *:<br>PRA:                                                                                                                                                                                         | 0.95<br>LCA 45W 500-1400mA one4all SC<br>PRE                                    |