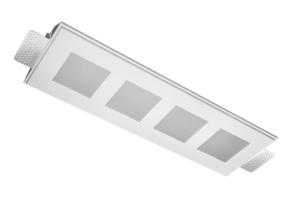

# Trimless recessed luminaire

## Tetro Q S05 32W 930 IP44/20 DA ze11010474

Tenit-

### **Specifications**

| Measurements:                                                                                                                                                                                          | 420x137x50 mm                                                                   |
|--------------------------------------------------------------------------------------------------------------------------------------------------------------------------------------------------------|---------------------------------------------------------------------------------|
| Quadruple<br>Body:<br>Illuminant:                                                                                                                                                                      | Gypsum<br>LED                                                                   |
| Electrical safety class:<br>Degree of protection:<br>Rated power:<br>Luminaire luminous flux*:<br>Light output*:<br>Colorful temperature*:<br>Color rendering index*:<br>Color temperature stability*: | II<br>IP44<br>29.1 w<br>2439 Im<br>85 Im/w<br>3000 K<br>Ra >90<br>MAC 3<br>0.05 |
| cos *:<br>PRA:                                                                                                                                                                                         | 0.95<br>LCA 45W 500-1400mA one4all SC<br>PRE                                    |