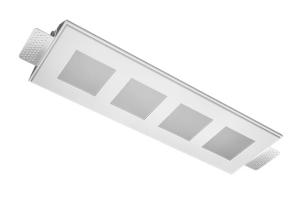

## Trimless recessed luminaire

# Scult

### Tetro Q S05 32W 840 DW ze11010462

220-240 V

IP20 Ra >80 MAC 3

### **Specifications**

Quadruple

Body: Gypsum Illuminant: LED

Electrical safety class: Ш Degree of protection: IP20 Rated power: 29.1 w Luminaire luminous flux\*: 3047 lm 107 lm/w Light output\*: Colorful temperature\*: 4000 K Color rendering index\*: Ra >80 Color temperature stability\*: MAC 3 0.95 cos \*: LCA 45W 500-1400mA one4all SC PRE PRA: