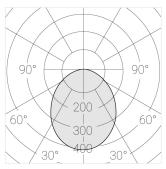

### **Specifications**

Quadruple

Body: Gypsum Illuminant: LED

Electrical safety class: Ш Degree of protection: IP20 Rated power: 29.1 w Luminaire luminous flux\*: 3047 lm 107 lm/w Light output\*: Colorful temperature\*: 4000 K Color rendering index\*: Ra >80 Color temperature stability\*: MAC 3 0.95 cos \*: LCA 45W 500-1400mA one4all SC PRE PRA: