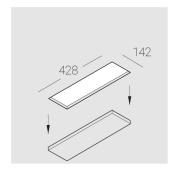

#### Complectation

| Body               | 1 |
|--------------------|---|
| LED module         | 4 |
| Conrol gear        | 1 |
| Fastener           | 2 |
| Screw x6           | 4 |
| Screw self-tapping | 2 |
| Washer D5          | 4 |
| Suction Cup        | 1 |