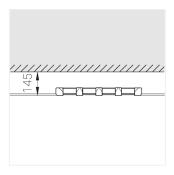

## Trimless recessed luminaire

# Scult

### Tetro Q S05 32W 840 DW ze11010462

220-240 V

IP20 Ra >80 MAC 3