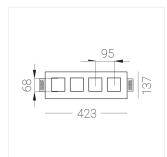

## Trimless recessed luminaire

# Scult

### Tetro Q S05 32W 840 DW ze11010462

220-240 V

IP20 Ra >80 MAC 3

#### Complectation

| Body               | 1 |
|--------------------|---|
| LED module         | 4 |
| Conrol gear        | 1 |
| Fastener           | 2 |
| Screw x6           | 4 |
| Screw self-tapping | 2 |
| Washer D5          | 4 |
| Suction Cup        | 1 |