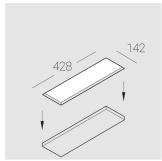

#### **Specifications**

| Measurements: | 420x137x50 mm |
|---------------|---------------|
|               |               |

Quadruple

Body: Gypsum Illuminant: LED

Ш Electrical safety class: Degree of protection: IP20 Rated power: 29.1 w Luminaire luminous flux\*: 2439 lm Light output\*: 85 lm/w Colorful temperature\*: 3000 K Color rendering index\*: Ra >90 Color temperature stability\*: MAC 3 0.95 cos \*: