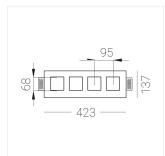

#### **Specifications**

| Measurements: | 420x137x50 mm |
|---------------|---------------|
|               |               |

Quadruple

Body: Gypsum Illuminant: LED

Ш Electrical safety class: Degree of protection: IP20 Rated power: 29.1 w Luminaire luminous flux\*: 2439 lm Light output\*: 85 lm/w Colorful temperature\*: 3000 K Color rendering index\*: Ra >90 Color temperature stability\*: MAC 3 0.95 cos \*: