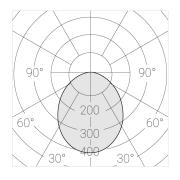

#### **Specifications**

| Measurements: | 420x137x50 mm |
|---------------|---------------|
|               |               |

Quadruple

Body: Gypsum Illuminant: LED

Ш Electrical safety class: Degree of protection: IP20 Rated power: 29.1 w Luminaire luminous flux\*: 2439 lm Light output\*: 85 lm/w Colorful temperature\*: 3000 K Color rendering index\*: Ra >90 Color temperature stability\*: MAC 3 0.95 cos \*: