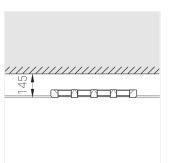

#### **Specifications**

| Measurements: | 420x137x50 mm |
|---------------|---------------|
|               |               |

Quadruple

Body: Gypsum Illuminant: LED

Ш Electrical safety class: Degree of protection: IP20 Rated power: 29.1 w Luminaire luminous flux\*: 2439 lm Light output\*: 85 lm/w Colorful temperature\*: 3000 K Color rendering index\*: Ra >90 Color temperature stability\*: MAC 3 0.95 cos \*: