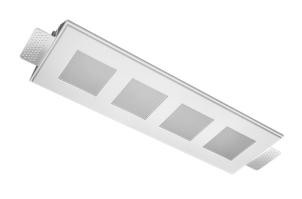

## Trimless recessed luminaire

# Scult

MAC 3

# Tetro Q S05 32W 930 DW

220-240 V

IP20

EHE

Ra >90

#### **Specifications**

| Measurements: | 420x137x50 mm |
|---------------|---------------|
|               |               |

Quadruple

Body: Gypsum Illuminant: LED

Ш Electrical safety class: Degree of protection: IP20 Rated power: 29.1 w Luminaire luminous flux\*: 2439 lm Light output\*: 85 lm/w Colorful temperature\*: 3000 K Color rendering index\*: Ra >90 Color temperature stability\*: MAC 3 0.95 cos \*: