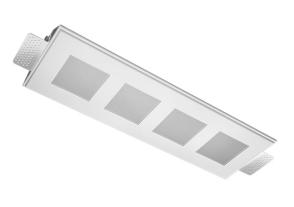

# Trimless recessed luminaire



## Tetro Q S05 32W 940 DW ze11010465





### Complectation

| Body               | 1 |
|--------------------|---|
| LED module         | 4 |
| Conrol gear        | 1 |
| Fastener           | 2 |
| Screw x6           | 4 |
| Screw self-tapping | 2 |
| Washer D5          | 4 |
| Suction Cup        | 1 |
|                    |   |

#### Dimming by TRIAC accessible on request

The manufacturer reserves the right to change the configuration of the LED luminaire.

### **Specifications**

All parameters marked with \* are calculated values. Zenith uses tried and tested components from leading suppliers. However, it is possible for some LED technology-related faults to occur over the life of the product product.

\*\* - the manufacturer reserves the right to replace the power supply with a similar one with the same characteristics.