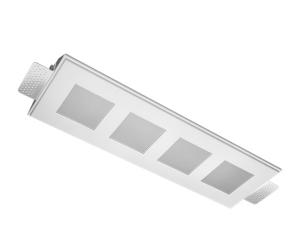

### Tetro Q S05 44W 940 DW ze11010525

### Specifications

| Measurements: | 420x137x50 mm |
|---------------|---------------|
|               |               |

Quadruple

Body: Gypsum Illuminant: LED

Ш Electrical safety class: Degree of protection: IP20 Rated power: 41.5 w Luminaire luminous flux\*: 3604 lm Light output\*: 89 lm/w Colorful temperature\*: 4000 K Color rendering index\*: Ra >90 Color temperature stability\*: MAC 3 0.97 cos \*: LCA 45W 500-1400mA one4all SC PRE PRA: