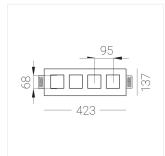

### Specifications

| Measurements: | 420x137x50 mm |
|---------------|---------------|
|               |               |

Quadruple

Body: Gypsum Illuminant: LED

Ш Electrical safety class: Degree of protection: IP20 Rated power: 41.5 w Luminaire luminous flux\*: 3604 lm Light output\*: 89 lm/w Colorful temperature\*: 4000 K Color rendering index\*: Ra >90 Color temperature stability\*: MAC 3 0.97 cos \*: LCA 45W 500-1400mA one4all SC PRE PRA: