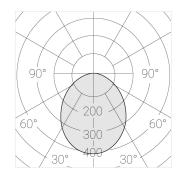

### Specifications

| Measurements: | 420x137x50 mm |
|---------------|---------------|
|               |               |

Quadruple

Body: Gypsum Illuminant: LED

Ш Electrical safety class: Degree of protection: IP20 Rated power: 41.5 w Luminaire luminous flux\*: 3604 lm Light output\*: 89 lm/w Colorful temperature\*: 4000 K Color rendering index\*: Ra >90 Color temperature stability\*: MAC 3 0.97 cos \*: LCA 45W 500-1400mA one4all SC PRE PRA: