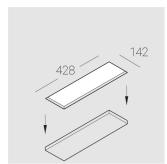

### Specifications

| Measurements: | 420x137x50 mm |
|---------------|---------------|
|               |               |

Quadruple

Body: Gypsum Illuminant: LED

Ш Electrical safety class: Degree of protection: IP20 Rated power: 41.5 w Luminaire luminous flux\*: 3604 lm Light output\*: 89 lm/w Colorful temperature\*: 4000 K Color rendering index\*: Ra >90 Color temperature stability\*: MAC 3 0.97 cos \*: LCA 45W 500-1400mA one4all SC PRE PRA: