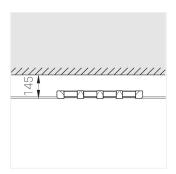

### Specifications

| Measurements: | 420x137x50 mm |
|---------------|---------------|
|               |               |

Quadruple

Body: Gypsum Illuminant: LED

Ш Electrical safety class: Degree of protection: IP20 Rated power: 41.5 w Luminaire luminous flux\*: 3604 lm Light output\*: 89 lm/w Colorful temperature\*: 4000 K Color rendering index\*: Ra >90 Color temperature stability\*: MAC 3 0.97 cos \*: LCA 45W 500-1400mA one4all SC PRE PRA: