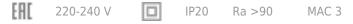

### Specifications

| Measurements: | 420x137x50 mm |
|---------------|---------------|
|               |               |

Quadruple

Body: Gypsum Illuminant: LED

Ш Electrical safety class: Degree of protection: IP20 Rated power: 41.5 w Luminaire luminous flux\*: 3604 lm Light output\*: 89 lm/w Colorful temperature\*: 4000 K Color rendering index\*: Ra >90 Color temperature stability\*: MAC 3 0.97 cos \*: LCA 45W 500-1400mA one4all SC PRE PRA: