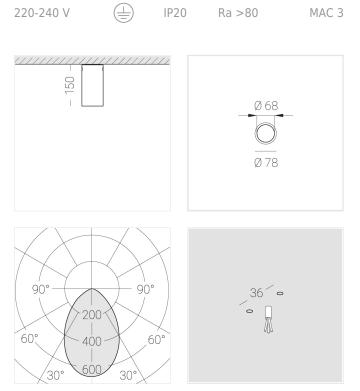

### **Specifications**

| Measurements:                                                                                                                                                         | D78x150 mm                                                               |
|-----------------------------------------------------------------------------------------------------------------------------------------------------------------------|--------------------------------------------------------------------------|
| Net weight:                                                                                                                                                           | 0.5 kg                                                                   |
| Tube<br>Body:<br>Illuminant:                                                                                                                                          | Gypsum<br>LED                                                            |
| Electrical safety class:<br>Degree of protection:<br>Rated power:<br>Luminaire luminous flux*:<br>Light output*:<br>Colorful temperature*:<br>Color rendering index*: | l<br>IP20<br>7.8 w<br>563 lm<br>180.00 lm/w<br>4000 K<br>Ra >80<br>MAC 2 |
| Color temperature stability*:                                                                                                                                         | MAC 3                                                                    |
| cos *:                                                                                                                                                                | 0.4                                                                      |
| PRA:                                                                                                                                                                  | Mean Well APC-8-250                                                      |

All parameters marked with \* are calculated values. Zenith uses tried and tested components from leading suppliers. However, it is possible for some LED technology-related faults to occur over the life of the product.

 $\ast\ast$  — the manufacturer reserves the right to replace the power supply with a similar one with the same characteristics.