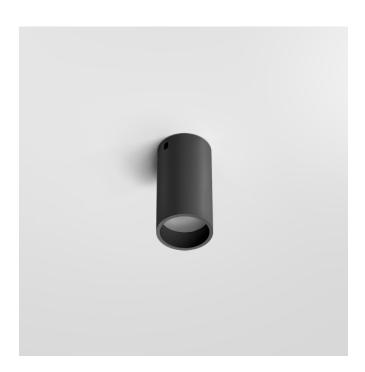

# Surface mounted luminaire

### Dyun Graphite 8W 840 ze21001012

### **Specifications**

| Measurements:                                                                                                                                                         | D78x150 mm                                                               |
|-----------------------------------------------------------------------------------------------------------------------------------------------------------------------|--------------------------------------------------------------------------|
| Net weight:                                                                                                                                                           | 0.5 kg                                                                   |
| Tube<br>Body:<br>Illuminant:                                                                                                                                          | Gypsum<br>LED                                                            |
| Electrical safety class:<br>Degree of protection:<br>Rated power:<br>Luminaire luminous flux*:<br>Light output*:<br>Colorful temperature*:<br>Color rendering index*: | l<br>IP20<br>7.8 w<br>563 lm<br>180.00 lm/w<br>4000 K<br>Ra >80<br>MAC 2 |
| Color temperature stability*:                                                                                                                                         | MAC 3                                                                    |
| cos *:                                                                                                                                                                | 0.4                                                                      |
| PRA:                                                                                                                                                                  | Mean Well APC-8-250                                                      |