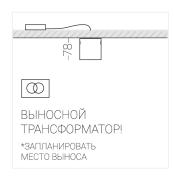

### Complectation

Conrol gear 1 Luminaire 1

On request: painting according to the NCS scale

The manufacturer reserves the right to change the configuration of the LED luminaire.