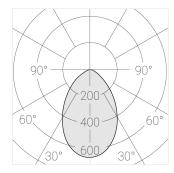

#### Specifications

| Measurements: | D78x78 mm |
|---------------|-----------|
| Net weight:   | 0,4 kg    |

Tube

Body: Gypsum Illuminant: LED

Electrical safety class: Ш Degree of protection: IP20 Rated power: 7.8 w Luminaire luminous flux\*: 601 lm 193.00 lm/w Light output\*: Colorful temperature\*: 4000 K Color rendering index\*: Ra >80 Color temperature stability\*: MAC 3 cos \*: 0.4 Mean Well APC-8-250 PRA: