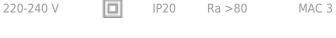

#### Specifications

| Measurements: | D78x78 mm |
|---------------|-----------|
| Net weight:   | 0,4 kg    |

Tube

Body: Gypsum Illuminant: LED

Electrical safety class: Ш Degree of protection: IP20 Rated power: 7.8 w Luminaire luminous flux\*: 601 lm 193.00 lm/w Light output\*: Colorful temperature\*: 4000 K Color rendering index\*: Ra >80 Color temperature stability\*: MAC 3 cos \*: 0.4 Mean Well APC-8-250 PRA: