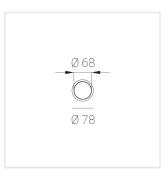

#### Specifications

| Measurements: | D78x78 mm |
|---------------|-----------|
| Net weight:   | 0,4 kg    |

Tube

Body: Gypsum Illuminant: LED

Electrical safety class: Ш Degree of protection: IP20 Rated power: 7.8 w Luminaire luminous flux\*: 601 lm 193.00 lm/w Light output\*: Colorful temperature\*: 4000 K Color rendering index\*: Ra >80 Color temperature stability\*: MAC 3 cos \*: 0.4 Mean Well APC-8-250 PRA: