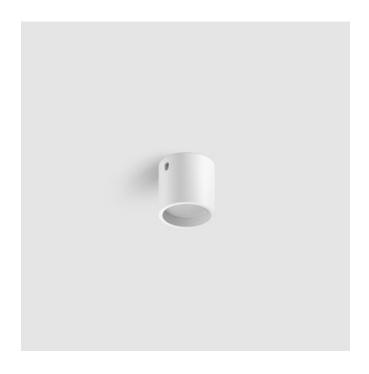

## Surface mounted luminaire

## Schil

# Dyun Cut White 8W 840 ze21001027













### Complectation

Conrol gear 1 Luminaire 1

On request: painting according to the NCS scale

The manufacturer reserves the right to change the configuration of the LED luminaire.

#### Specifications

| Measurements: | D78x78 mm |
|---------------|-----------|
| Net weight:   | 0,4 kg    |

Tube

Body: Gypsum Illuminant: LED

Electrical safety class: Ш Degree of protection: IP20 Rated power: 7.8 w Luminaire luminous flux\*: 601 lm 193.00 lm/w Light output\*: Colorful temperature\*: 4000 K Color rendering index\*: Ra >80 Color temperature stability\*: MAC 3 cos \*: 0.4 Mean Well APC-8-250 PRA:

All parameters marked with \* are calculated values. Zenith uses tried and tested components from leading suppliers. However, it is possible for some LED technology-related faults to oc