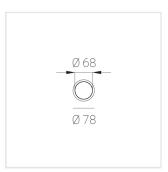

## **Specifications**

| Measurements: | D78x78 mm |
|---------------|-----------|
| Net weight:   | 0,4 kg    |

Tube

Body: Gypsum Illuminant: LED

Electrical safety class: Ш Degree of protection: IP20 Rated power: 7.8 w Luminaire luminous flux\*: 443 lm 143.00 lm/w Light output\*: Colorful temperature\*: 2700 K Color rendering index\*: Ra >90 Color temperature stability\*: MAC 3 cos \*: 0.4