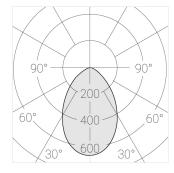

## **Specifications**

| Measurements: | D78x78 mm |
|---------------|-----------|
| Net weight:   | 0,4 kg    |

Tube

Body: Gypsum Illuminant: LED

Electrical safety class: Ш Degree of protection: IP20 Rated power: 7.8 w Luminaire luminous flux\*: 443 lm 143.00 lm/w Light output\*: Colorful temperature\*: 2700 K Color rendering index\*: Ra >90 Color temperature stability\*: MAC 3 cos \*: 0.4