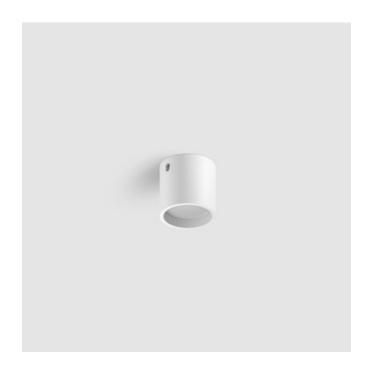

## Surface mounted luminaire

## Dyun Cut White 8W 927 ze21001028

220-240 V IP20 Ra >90 MAC 3

## **Specifications**

| Measurements: | D78x78 mm |
|---------------|-----------|
| Net weight:   | 0,4 kg    |

Tube

Body: Gypsum Illuminant: LED

Electrical safety class: Ш Degree of protection: IP20 Rated power: 7.8 w Luminaire luminous flux\*: 443 lm 143.00 lm/w Light output\*: Colorful temperature\*: 2700 K Color rendering index\*: Ra >90 Color temperature stability\*: MAC 3 cos \*: 0.4