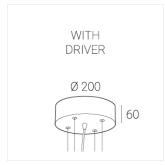

### **Specifications**

Measurements: D300x38; D160x25 mm

Round

Body: Aluminum Illuminant: LED

Electrical safety class: 1 Degree of protection: IP20 Rated power: 44.5 w Luminaire luminous flux\*: 5255 lm Light output\*: 118 lm/w Colorful temperature\*: 4000 K Color rendering index\*: Ra >80 Color temperature stability\*: MAC 3 cos \*: 0.95 LC 45W 500-1400mA flexC SR EXC PRA: