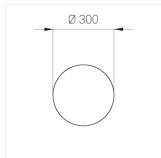

### **Specifications**

Measurements: D300x38; D160x25 mm

Round

Body: Aluminum Illuminant: LED

Electrical safety class: 1 Degree of protection: IP20 Rated power: 44.5 w Luminaire luminous flux\*: 5255 lm Light output\*: 118 lm/w Colorful temperature\*: 4000 K Color rendering index\*: Ra >80 Color temperature stability\*: MAC 3 cos \*: 0.95 LC 45W 500-1400mA flexC SR EXC PRA: