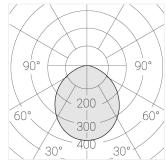

### **Specifications**

Measurements: D300x38; D160x25 mm

Round

Body: Aluminum Illuminant: LED

Electrical safety class: 1 Degree of protection: IP20 Rated power: 44.5 w Luminaire luminous flux\*: 5255 lm Light output\*: 118 lm/w Colorful temperature\*: 4000 K Color rendering index\*: Ra >80 Color temperature stability\*: MAC 3 cos \*: 0.95 LC 45W 500-1400mA flexC SR EXC PRA: