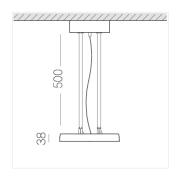

### **Specifications**

Measurements: D300x38; D160x25 mm

Round

Body: Aluminum Illuminant: LED

Electrical safety class: 1 Degree of protection: IP20 Rated power: 44.5 w Luminaire luminous flux\*: 5255 lm Light output\*: 118 lm/w Colorful temperature\*: 4000 K Color rendering index\*: Ra >80 Color temperature stability\*: MAC 3 cos \*: 0.95 LC 45W 500-1400mA flexC SR EXC PRA: