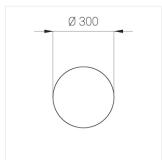

#### **Specifications**

Measurements: D300x38; D160x25 mm

Round

Body: Aluminum Illuminant: LED

Electrical safety class: 1 Degree of protection: IP20 Rated power: 44.5 w Luminaire luminous flux\*: 4203 lm Light output\*: 94 lm/w Colorful temperature\*: 3000 K Color rendering index\*: Ra >90 Color temperature stability\*: MAC 3 cos \*: 0.95 LC 45W 500-1400mA flexC SR EXC PRA: