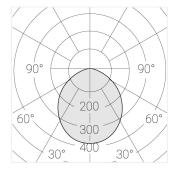

#### **Specifications**

Measurements: D300x38; D160x25 mm

Round

Body: Aluminum Illuminant: LED

Electrical safety class: 1 Degree of protection: IP20 Rated power: 44.5 w Luminaire luminous flux\*: 4203 lm Light output\*: 94 lm/w Colorful temperature\*: 3000 K Color rendering index\*: Ra >90 Color temperature stability\*: MAC 3 cos \*: 0.95 LC 45W 500-1400mA flexC SR EXC PRA: