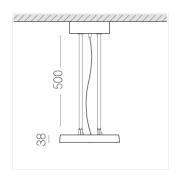

#### **Specifications**

Measurements: D300x38; D160x25 mm

Round

Body: Aluminum Illuminant: LED

Electrical safety class: 1 Degree of protection: IP20 Rated power: 44.5 w Luminaire luminous flux\*: 4203 lm Light output\*: 94 lm/w Colorful temperature\*: 3000 K Color rendering index\*: Ra >90 Color temperature stability\*: MAC 3 cos \*: 0.95 LC 45W 500-1400mA flexC SR EXC PRA: