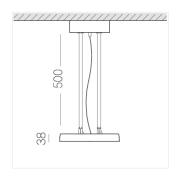

### **Specifications**

Measurements: D300x38; D160x25 mm

Round

Body: Aluminum Illuminant: LED

Electrical safety class: 1 Degree of protection: IP20 Rated power: 44.5 w Luminaire luminous flux\*: 4537 lm Light output\*: 102 lm/w Colorful temperature\*: 4000 K Color rendering index\*: Ra >90 Color temperature stability\*: MAC 3 cos \*: 0.95 LC 45W 500-1400mA flexC SR EXC PRA: