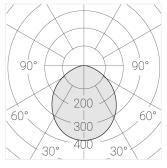

### **Specifications**

Measurements: D300x38; D160x25 mm

Round

Body: Aluminum Illuminant: LED

Electrical safety class: 1 Degree of protection: IP20 Rated power: 44.5 w Luminaire luminous flux\*: 4537 lm Light output\*: 102 lm/w Colorful temperature\*: 4000 K Color rendering index\*: Ra >90 Color temperature stability\*: MAC 3 cos \*: 0.95 LC 45W 500-1400mA flexC SR EXC PRA: