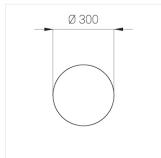

### **Specifications**

Measurements: D300x38; D160x25 mm

Round

Body: Aluminum Illuminant: LED

Electrical safety class: 1 Degree of protection: IP20 Rated power: 44.5 w Luminaire luminous flux\*: 4537 lm Light output\*: 102 lm/w Colorful temperature\*: 4000 K Color rendering index\*: Ra >90 Color temperature stability\*: MAC 3 cos \*: 0.95 LC 45W 500-1400mA flexC SR EXC PRA: