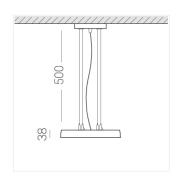

#### Specifications

Measurements: D300x38; D200x60 mm

Round

Body: Aluminum Illuminant: LED

Electrical safety class: Ш Degree of protection: IP20 Rated power: 44.5 w Luminaire luminous flux\*: 5255 lm Light output\*: 118 lm/w Colorful temperature\*: 4000 K Color rendering index\*: Ra >80 Color temperature stability\*: MAC 3 cos \*: 0.95 LC 45W 500-1400mA flexC SR EXC PRA: