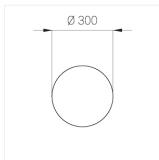

#### Specifications

Measurements: D300x38; D200x60 mm

Round

Body: Aluminum Illuminant: LED

Electrical safety class: Ш Degree of protection: IP20 Rated power: 44.5 w Luminaire luminous flux\*: 5255 lm Light output\*: 118 lm/w Colorful temperature\*: 4000 K Color rendering index\*: Ra >80 Color temperature stability\*: MAC 3 cos \*: 0.95 LC 45W 500-1400mA flexC SR EXC PRA: