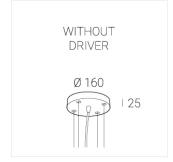

#### Specifications

Measurements: D300x38; D200x60 mm

Round

Body: Aluminum Illuminant: LED

Electrical safety class: Ш Degree of protection: IP20 Rated power: 44.5 w Luminaire luminous flux\*: 5255 lm Light output\*: 118 lm/w Colorful temperature\*: 4000 K Color rendering index\*: Ra >80 Color temperature stability\*: MAC 3 cos \*: 0.95 LC 45W 500-1400mA flexC SR EXC PRA: