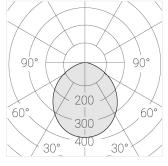

#### Specifications

Measurements: D300x38; D200x60 mm

Round

Body: Aluminum Illuminant: LED

Electrical safety class: Ш Degree of protection: IP20 Rated power: 44.5 w Luminaire luminous flux\*: 5255 lm Light output\*: 118 lm/w Colorful temperature\*: 4000 K Color rendering index\*: Ra >80 Color temperature stability\*: MAC 3 cos \*: 0.95 LC 45W 500-1400mA flexC SR EXC PRA: