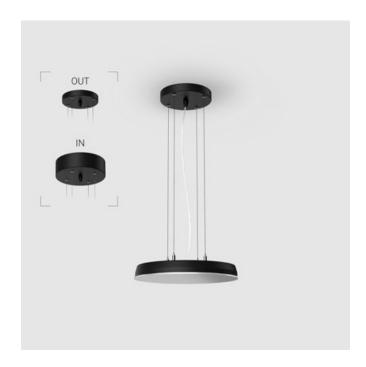

# EVO Hang OUT Black D300 45W 840 ze37001302

220-240 V IP20 Ra >80 MAC 3

#### OUT- external power supply, see installation manual.

The manufacturer reserves the right to change the configuration of the LED luminaire.